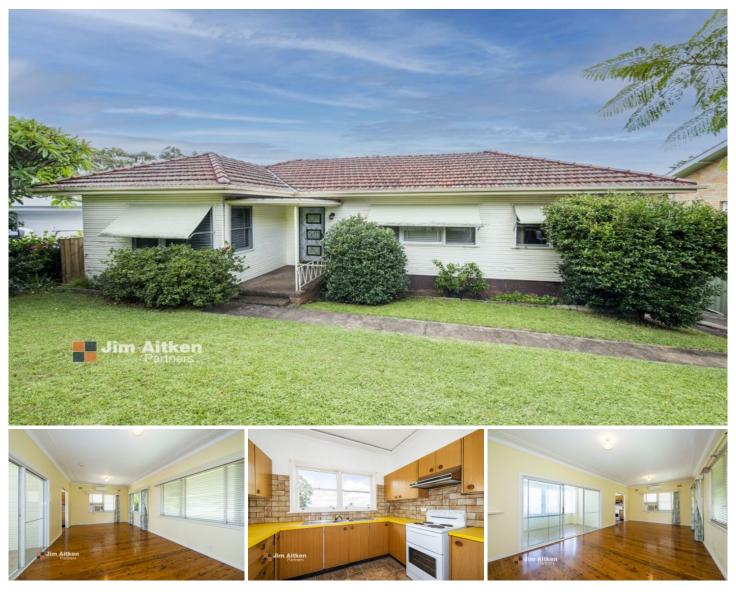

## 6 Caley Crescent Lapstone NSW

This gorgeous three bedroom home has bags of potential and so many possibilities. Neat and tidy throughout, featuring lovely timber floorboards and is bathed in natural light. There are gorgeous Easterly views across the plains and the added bonus of a detached studio.

- + Three bedrooms
- + One bathroom
- + Separate studio with garage and workshop
- + Air conditioning
- + Large backyard with side access
- + Gorgeous vistas towards the city
- + Close to amenities

Situated in a whisper quiet, leafy position of the ever