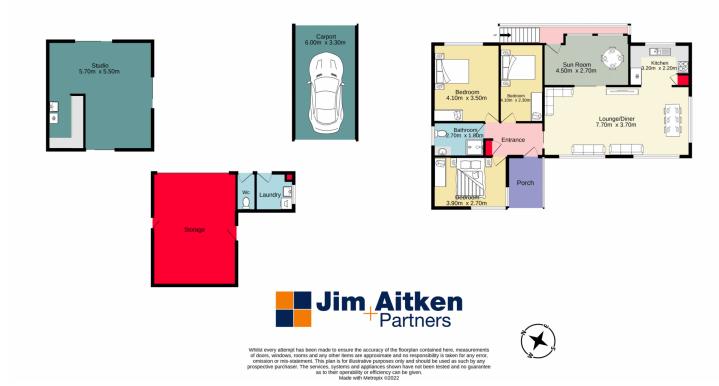

- + Three bedrooms
- + One bathroom
- + Separate studio with garage and workshop
- + Air conditioning
- + Large backyard with side access
- + Gorgeous vistas towards the city
- + Close to amenities

Situated in a whisper quiet, leafy position of the ever

## 3 🎮 1 🚰 4 🚘

| Туре      | : House                               |
|-----------|---------------------------------------|
| Price     | : \$ 1,000,000                        |
| Land Size | : 721 sqm                             |
| View      | : https://www.aitkenre.com.au/8059779 |