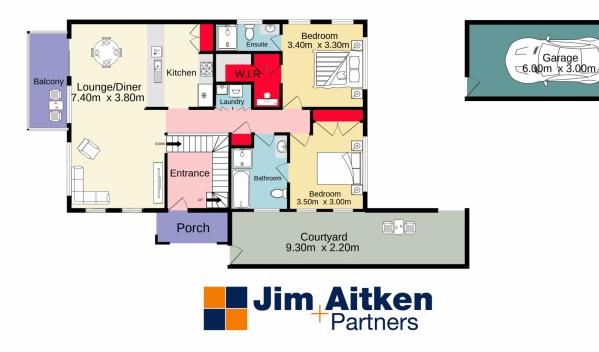

## 2/21 Sydney Smith Drive Penrith NSW

Welcome to your new home in this spacious upstairs apartment that has all the features of a townhouse, with your own private street level entrance, courtyard and private garage access. No high-rise, lifts or high strata levies to be seen here. You will love the modern stylish gourmet kitchen, the generous living and dining areas with easy care floating timber flooring. Add in a private balcony with leafy street views and sunny easterly aspect to complete the picture. All the conveniences of living in this Thornton Estate are at your doorstep with a short walk to Penrith Station, Penrith Plaza shopping centre, alfresco dining, local parks, bike paths and children's playgrounds. This residence is ideal for the first home buyer, the investor, a young family or those looking to downsize.

## 2 🎮 2 🚔 2 😭

| Туре                 | : Apartment                           |
|----------------------|---------------------------------------|
| Price                | : \$ 611,000                          |
| <b>Building Size</b> | : 133 sqm                             |
| Land Size            | : 157 sqm                             |
| View                 | : https://www.aitkenre.com.au/8059778 |

For full version visit the website

https://www.aitkenre.com.au

Whilst every attempt has been made to ensure the accuracy of the floorplan contained here, measurements of doors, wordows, rooms and any other items are approximate and no responsibility is taken for any error, prospective purchaser. The services, systems and appliances shown have not been tested and no guarantee as to their operability or efficiency can be given.