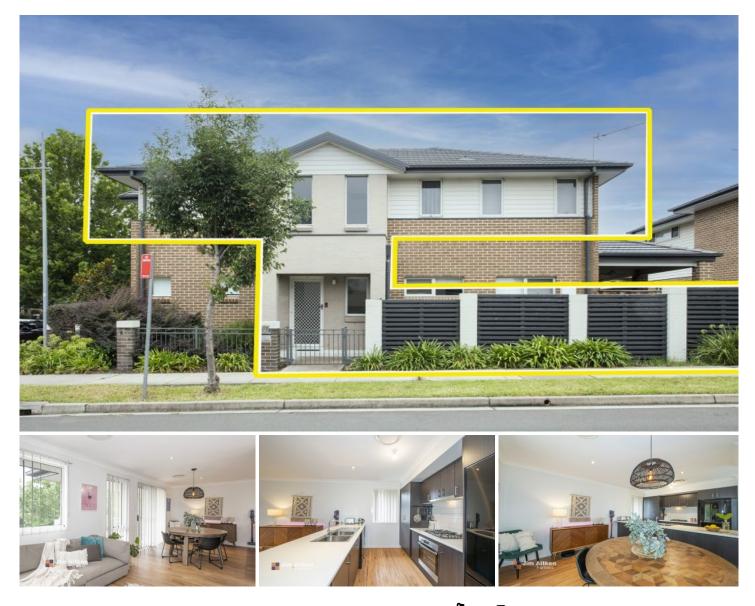

## 2/21 Sydney Smith Drive Penrith NSW

Welcome to your new home in this spacious upstairs apartment that has all the features of a townhouse, with your own private street level entrance, courtyard and private garage access. No high-rise, lifts or high strata levies to be seen here. You will love the modern stylish gourmet kitchen, the generous living and dining areas with easy care floating timber flooring. Add in a private balcony with leafy street views and sunny easterly aspect to complete the picture. All the conveniences of living in this Thornton Estate are at your doorstep with a short walk to Penrith Station, Penrith Plaza shopping centre, alfresco dining, local parks, bike paths and children's playgrounds. This residence is ideal for the first home buyer, the investor, a young family or those looking to downsize.

## 2 🎮 2 🚔 2 😭

| Туре                 | : Apartment                           |
|----------------------|---------------------------------------|
| Price                | : \$ 611,000                          |
| <b>Building Size</b> | : 133 sqm                             |
| Land Size            | : 157 sqm                             |
| View                 | : https://www.aitkenre.com.au/8059778 |