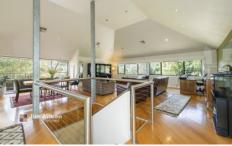

- + Stunning, four bedroom palatial home with multiple living spaces
- + Two bathrooms including stunning master ensuite with double shower
- + Soaring cathedral ceilings with ducted air & downlights
- + Huge entertaining deck overlooking uninterrupted valley views of Florabella Pass
- + Massive under-house space featuring huge utility room and additional storage