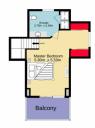

TOTAL FLOOR AREA: 344.8 sq.m. approx.

Whist every attempt has been made to ensure the accuracy of the floorplan contained here, measurements of doors, windows, rooms and any other items are approximate and no responsibility is taken for any error, omission or mis-statement. This plan is for illustrative purposes only and should be used as such by any prospective purchaser. The services, systems and appliances shown have not been tested and no guarantee as to their operability or efficiency can be given.

Made with Metropix ©2022