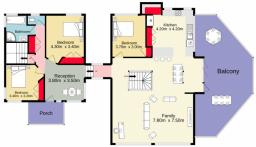

TOTAL FLOOR AREA: 344.8 sq.m. approx.

Whist every attempt has been made to ensure the accuracy of the floorplan contained here, measurements of doors, windows, rooms and any other items are approximate and no responsibility is taken for any error, omission or mis-statement. This plan is for illustrative purposes only and should be used as such by any prospective purchaser. The services, systems and appliances shown have not been tested and no guarantee as to their operability or efficiency can be given.

Made with Metropix ©2022