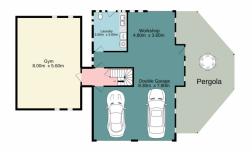

TOTAL FLOOR AREA: 344.8 sq.m. approx.

Whist every attempt has been made to ensure the accuracy of the floorplan contained here, measurements of doors, windows, rooms and any other items are approximate and no responsibility is taken for any error, omission or mis-statement. This plan is for illustrative purposes only and should be used as such by any prospective purchaser. The services, systems and appliances shown have not been tested and no guarantee as to their operability or efficiency can be given.

Made with Metropix ©2022