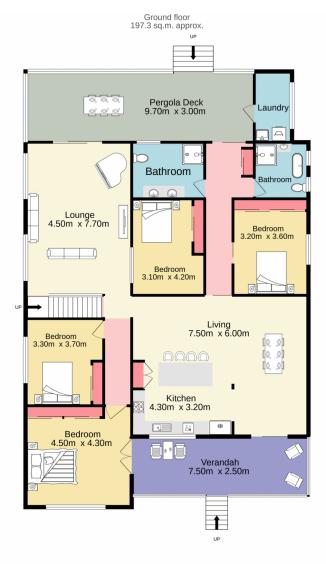

## TOTAL FLOOR AREA: 228.9 sq.m. approx.

Whilst every attempt has been made to ensure the accuracy of the floorpian contained here, measurements of doors, windows, nooms and any other items are approximate and no responsibility is taken for any error, omission or mis-statement. This plan is for illustrative purposes only and should be used as such by any prospective purchaser. The services, systems and appliances shown have not been tested and no guarantee as to their operability or efficiency can be given.

Made with Metropix ⊚2021

Whilst every attempt has been made to ensure the accuracy of the floorplan contained here, measurements of doors, windows, rooms and any other items are approximate and no responsibility is taken for any error, omission or mis-statement. This plan is for illustrative purposes only and should be used as such by any prospective purchaser. The services, systems and appliances shown have not been tested and no guarantee as to the friending control of the properability or efficiency can be guite.