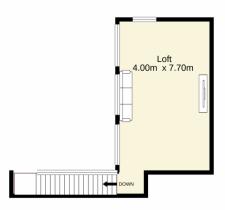

## TOTAL FLOOR AREA: 228.9 sq.m. approx.

Whilst every attempt has been made to ensure the accuracy of the floorpian contained here, measurements of doors, windows, nooms and any other items are approximate and no responsibility is taken for any error, omission or mis-statement. This plan is for illustrative purposes only and should be used as such by any prospective purchaser. The services, systems and appliances shown have not been tested and no guarantee as to their operability or efficiency can be given.

Made with Metropix ⊚2021

Whilst every attempt has been made to ensure the accuracy of the floorplan contained here, measurements of doors, windows, rooms and any other items are approximate and no responsibility is taken for any error, omission or mis-statement. This plan is for illustrative purposes only and should be used as such by any prospective purchaser. The services, systems and appliances shown have not been tested and no guarantee as to the friending control of the properability or efficiency can be guite.