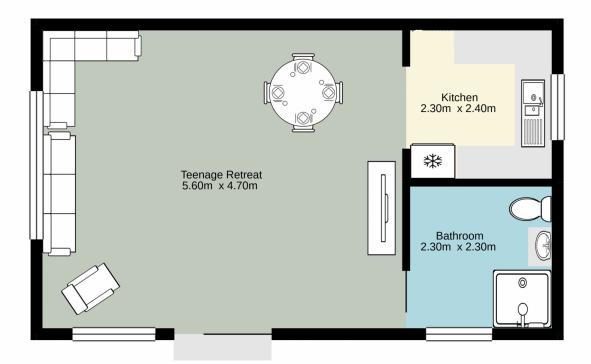

## TOTAL FLOOR AREA: 228.9 sq.m. approx.

Whilst every attempt has been made to ensure the accuracy of the floorpian contained here, measurements of doors, windows, nooms and any other items are approximate and no responsibility is taken for any error, omission or mis-statement. This plan is for illustrative purposes only and should be used as such by any prospective purchaser. The services, systems and appliances shown have not been tested and no guarantee as to their operability or efficiency can be given.

Made with Metropix ⊚2021

Whilst every attempt has been made to ensure the accuracy of the floorplan contained here, measurements of doors, windows, rooms and any other items are approximate and no responsibility is taken for any error, omission or mis-statement. This plan is for illustrative purposes only and should be used as such by any prospective purchaser. The services, systems and appliances shown have not been tested and no guarantee as to the friending control of the properability or efficiency can be guite.