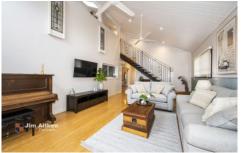

## **60 Loftus Street Regentville NSW**

Located at the base of the Blue Mountains is this impeccably renovated French country inspired home, in the tightly held enclave of Regentville. Bordering rural fields, yet a stones throw to the local school and main link roads, everything is at your doorstep. Stroll 15 minutes down to the Nepean river and enjoy the riverside dining precinct for your morning brew, then after school, take the kids to catch tadpoles down at the creek. Multiple tasteful living areas feature 9 foot ceilings/cathedral ceilings, and three full bathrooms (including studio) mean the whole family can come together comfortably or retreat to their own private space in this flexible and beautifully presented layout.