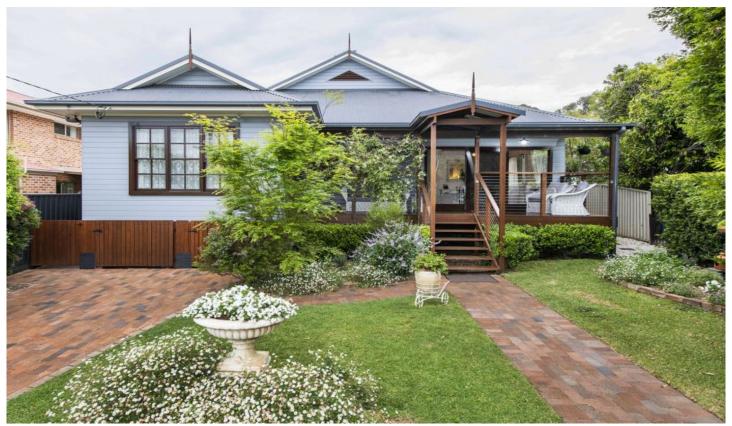

## **60 Loftus Street Regentville NSW**

Located at the base of the Blue Mountains is this impeccably renovated French country inspired home, in the tightly held enclave of Regentville. Bordering rural fields, yet a stones throw to the local school and main link roads, everything is at your doorstep. Stroll 15 minutes down to the Nepean river and enjoy the riverside dining precinct for your morning brew, then after school, take the kids to catch tadpoles down at the creek. Multiple tasteful living areas feature 9 foot ceilings/cathedral ceilings, and three full bathrooms (including studio) mean the whole family can come together comfortably or retreat to their own private space in this flexible and beautifully presented layout.

- + Located at the base of the Blue Mountains
- + Whisper quiet, no-through street, close to traffic links,