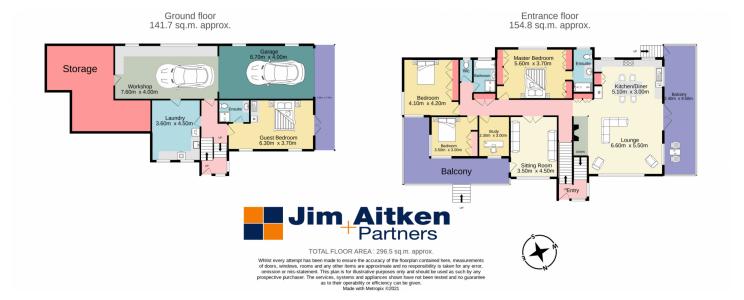

+ Beautiful 5 bedroom home tastefully renovated to the highest standard whilst retaining

all of its original charm.

+ Stunning open plan kitchen with white granite benchtops

## For full version visit the website

5 🛤 3 🚔 4 🚘

| Туре      | : Acreage/Semi-Rural |  |
|-----------|----------------------|--|
| Land Size | : 12940 sqm          |  |
|           |                      |  |