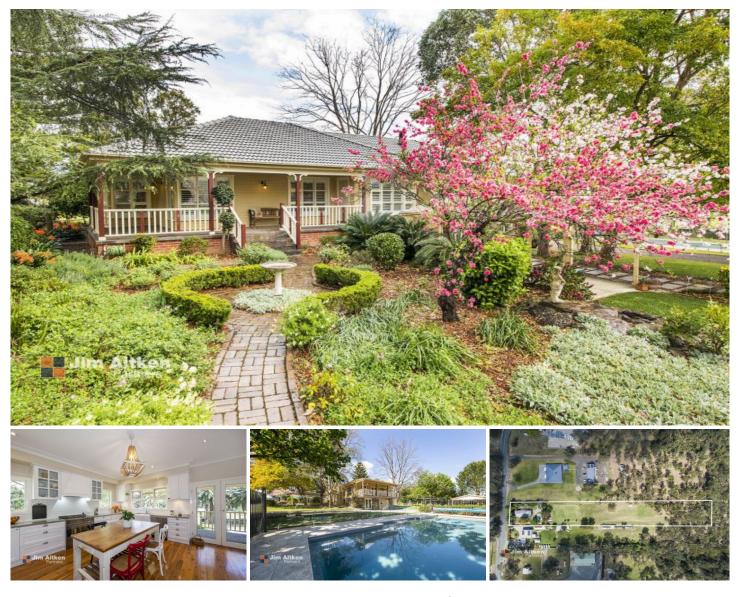

## 2335 SILVERDALE Road Silverdale NSW

Spread your wings and enjoy all the space and lifestyle that comes with this special area. Discover why those in the know are heading to Silverdale with its sought-after rural atmosphere and proximity to the cities of Penrith and Sydney for an easy commute.

This delightfully renovated family homestead is set on a picturesque 3.19 (approx) fully fenced acres of near -level land with natural bushland at the rear to explore. Whether you are into swimming laps, horse riding, vegie gardening or motor bike riding there is plenty of space to enjoy it all.

+ Beautiful 5 bedroom home tastefully renovated to the highest standard whilst retaining

all of its original charm.

+ Stunning open plan kitchen with white granite benchtops