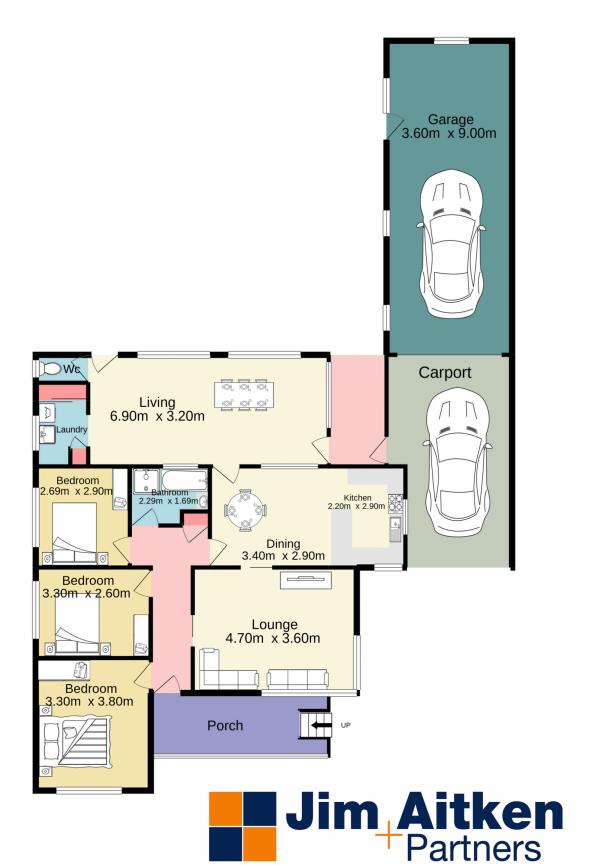

## 25 Murphy Street Blaxland NSW

Imagine living within a short stroll to a choice of nine dining options, a modern hotel, parks, tennis courts, lagoon, schools and public transport! 25 Murphy St, Blaxland is ideally located, to say the least. This solid brick and tile construction with ornate cornices, sizeable covered front porch to watch the world go by and huge garage and carport space to enjoy hobbies, will suit a multitude of savvy buyers. Especially those with the creativity and desire to update these original features to design the family home of their dreams. Don't delay to book an appointment for your private inspection.

## 3 🛺 1 🔓 1 🗬

Type : House Land Size : 531 sqm

View: https://www.aitkenre.com.au/8059756

Kieran Flanagan 02 4739 1111

TOTAL FLOOR AREA: 157.9 sq.m. approx.