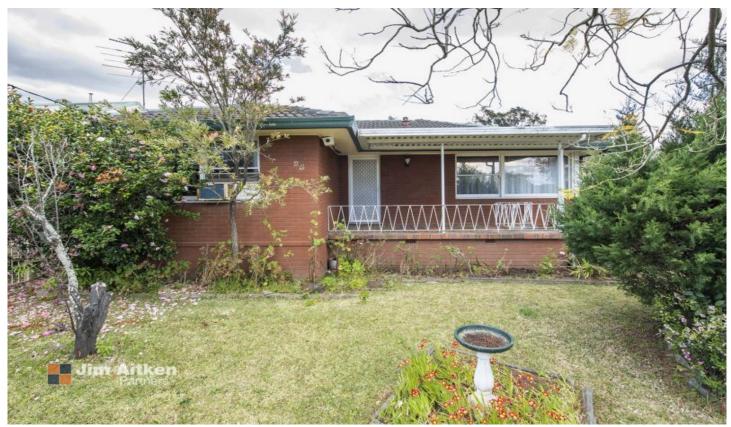

## 25 Murphy Street Blaxland NSW

Imagine living within a short stroll to a choice of nine dining options, a modern hotel, parks, tennis courts, lagoon, schools and public transport! 25 Murphy St, Blaxland is ideally located, to say the least. This solid brick and tile construction with ornate cornices, sizeable covered front porch to watch the world go by and huge garage and carport space to enjoy hobbies, will suit a multitude of savvy buyers. Especially those with the creativity and desire to update these original features to design the family home of their dreams. Don't delay to book an appointment for your private inspection.