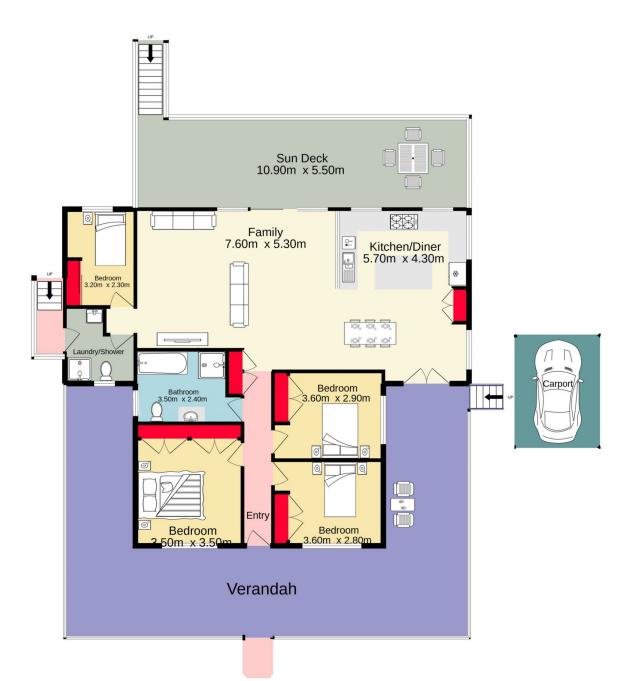

## 8 Wilson Way Blaxland NSW

This gorgeous four bedroom single level cottage is the epitome in Mountains living. A ranch style home, with beautiful wrap around balcony this home has character galore. Featuring a sensible, single level floorplan the property consists of:

- + Four bedrooms
- + Two bathrooms
- + Renovated kitchen
- + Brand new timber deck
- + Large 1012m2 flat block
- + R2 zoning
- + Convenient location

Situated a stones throw from Blaxland Railway station,

4 🕒 2 📛 2 🖨

Type : House Price : \$ 1,000,000 Land Size : 1012 sqm

View: https://www.aitkenre.com.au/8059751

Kieran Flanagan 02 4739 1111

For full version visit the website

TOTAL FLOOR AREA: 167.6 sq.m. approx.

Whilst every attempt has been made to ensure the accuracy of the floorplan contained here, measurements of doors, windows, rooms and any other items are approximate and no responsibility is taken for any error, omission or mis-statement. This plan is for illustrative purposes only and should be used as such by any prospective purchaser. The services, systems and appliances shown have not been tested and no guarantee as to their operability or efficiency can be given.