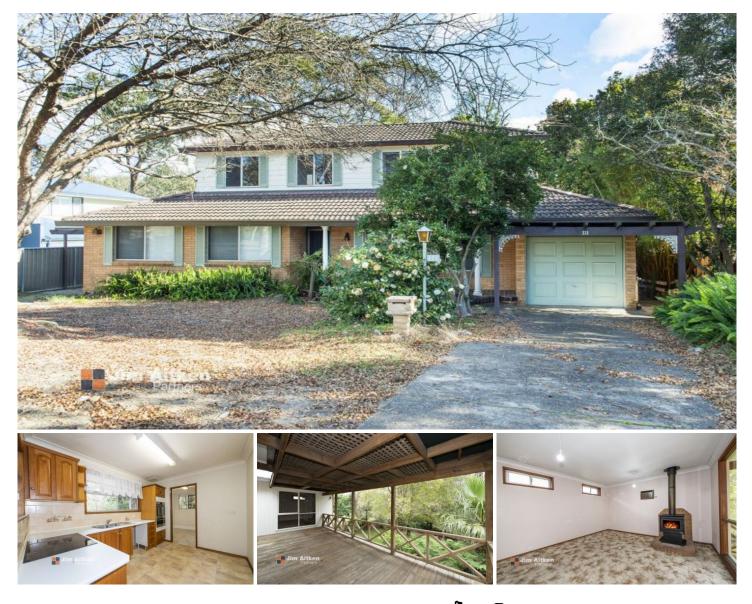

## 111 Governors Drive Lapstone NSW

This large, five bedroom home is the perfect opportunity for the savvy purchaser. In need of some cosmetic touches, but with so much space and potential, the multiple living floorplan will accommodate the largest of families.

- + Five bedrooms + study
- + Three living rooms
- + Three bathrooms
- + Single garage, carport + off street parking
- + Large undercover entertaining
- + Huge 973m2 park-like block (approx) with wide frontage
- + Gorgeous location backing bushland

Situated in the ever popular location of Lapstone, the home is within walking distance to Netball courts, ovals, lookouts,