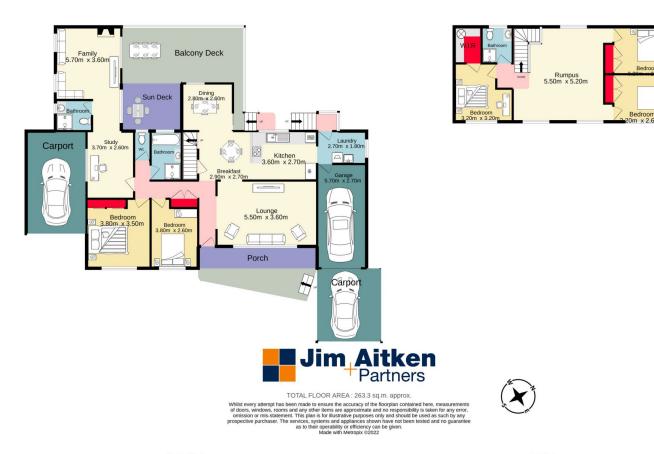

Kieran Flanagan 02 4739 1111

Felipe Martin 02 4739 1111

Ground floor 201.5 sq.m. approx. 1st floor 61.8 sq.m. approx.

Ground floor 201.5 sq.m. approx. 1st floor 61.8 sq.m. approx.

> Bedroon Om x 2.6