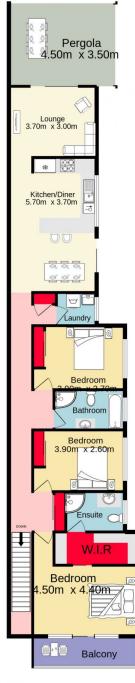

## For full version visit the website

Type : Semi Detached

View : https://www.aitkenre.com.au/8059748

Felipe Martin 02 4739 1111

https://www.aitkenre.com.au

Ground floor 32.5 sq.m. approx. 1st floor 120.1 sq.m. approx.

TOTAL FLOOR AREA : 152.6 sq.m. approx.

Whilst every attempt has been made to ensure the accuracy of the floorplan contained here, measurements of doors, windows, rooms and any other items are approximate and no responsibility is taken for any error, omission or mis-statement. This plan is for illustrative purposes only and should be used as such by any prospective purchaser. The services, systems and appliances shown have not been tested and no guarantee as to their operability or efficiency can be given. Made with Metropix ©2022