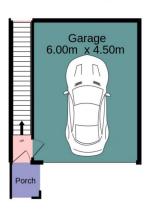

## For full version visit the website

Type : Semi Detached

View : https://www.aitkenre.com.au/8059748

Felipe Martin 02 4739 1111

https://www.aitkenre.com.au

Ground floor 32.5 sq.m. approx. 1st floor 120.1 sq.m. approx.

TOTAL FLOOR AREA : 152.6 sq.m. approx.

Whilst every attempt has been made to ensure the accuracy of the floorplan contained here, measurements of doors, windows, rooms and any other items are approximate and no responsibility is taken for any error, omission or mis-statement. This plan is for illustrative purposes only and should be used as such by any prospective purchaser. The services, systems and appliances shown have not been tested and no guarantee as to their operability or efficiency can be given. Made with Metropix ©2022