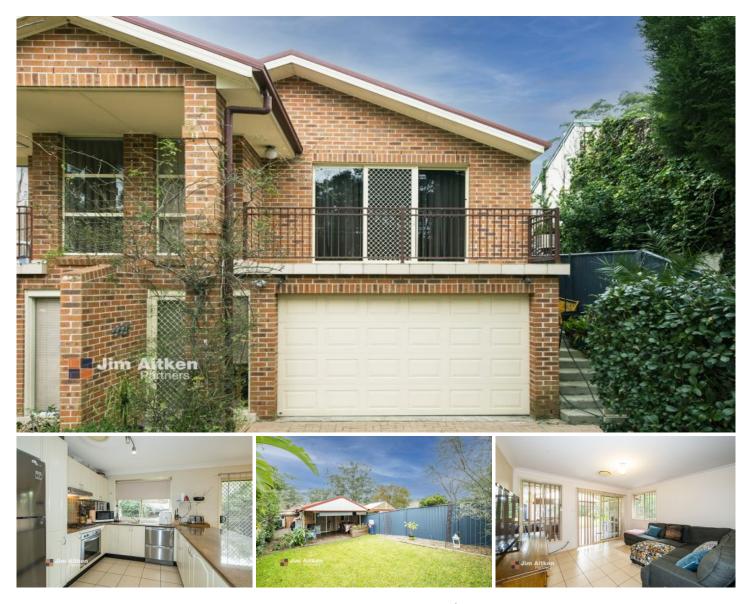

## 2/99 Bringelly Road Kingswood NSW

This fabulous, oversized duplex deserves your immediate attention. Perfect for the astute investor or first home buyer, this property features three bedrooms, two bathrooms, and great sized yard and undercover entertaining.

- + Three bedrooms
- + Two bathrooms (ensuite to main)
- + Single garage with internal access
- + Good sized backyard
- + Undercover entertaining area perfect for guests
- + Ducted air conditioning
- + Common building insurance (no strata fees)

Situated in an ultra convenient position, the property is within close proximity to Hospital, University, Local