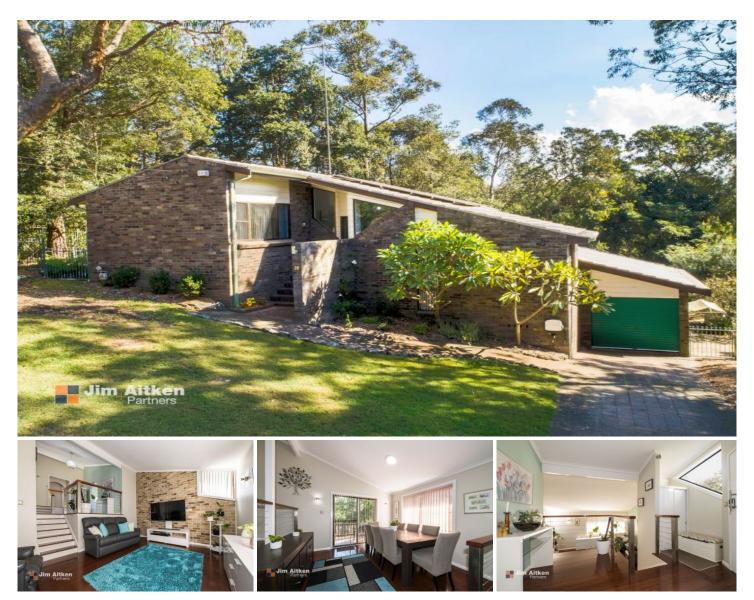

## 28 Reserve Avenue Blaxland NSW

This split-level, architect-designed beauty is nestled on a leafy, low-maintenance block in the popular Blue Mountains suburb of Blaxland. Walk to the shops for your morning coffee or take a quick walk to the station to commute. With four bedrooms, two bathrooms and two living areas, this functional floor plan will suit families and couples alike. The windows are placed to make the best of the northerly light and bushy vistas and the ducted air will keep you comfortable all year round. The gorgeous bamboo flooring and high angled ceiling give the property real flair and personality, making it a bright and inviting space with nothing to do but move in and enjoy.

+ Four bedrooms

+ Two living areas

4 🛤 2 📛 2 🚘

| Туре      | : House                               |
|-----------|---------------------------------------|
| Price     | : \$ 960,000                          |
| Land Size | : 853 sqm                             |
| View      | : https://www.aitkenre.com.au/8059745 |