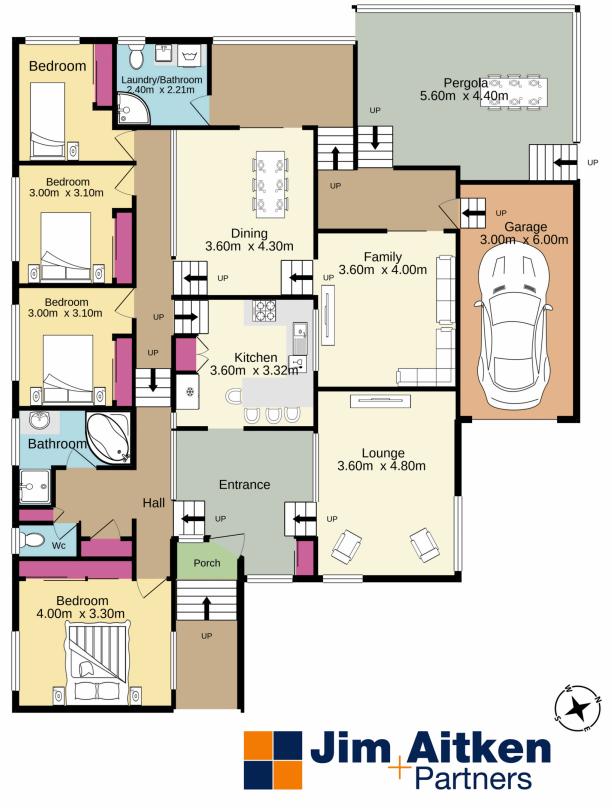

Kieran Flanagan 02 4739 1111

For full version visit the website

https://www.aitkenre.com.au

TOTAL FLOOR AREA : 203.0 sq.m. approx.

Whilst every attempt has been made to ensure the accuracy of the floorplan contained here, measurements of doors, windows, rooms and any other items are approximate and no responsibility is taken for any error, omission or mis-statement. This plan is for illustrative purposes only and should be used as such by any prospective purchaser. The services, systems and appliances shown have not been tested and no guarantee as to their operability or efficiency can be given. Made with Metropix ©2021