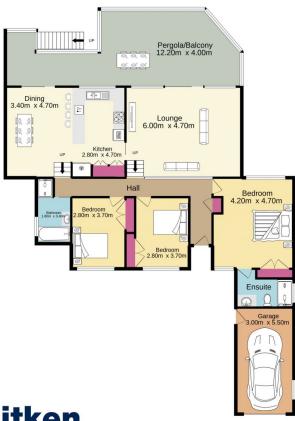

4 🕒 3 📛 2 🖨

Type : House Price : \$ 1,061,200 Land Size : 968 sqm

View: https://www.aitkenre.com.au/8059744

For full version visit the website

Basement 43.2 sq.m. approx. Ground floor 176.2 sq.m. approx.

TOTAL FLOOR AREA: 219.5 sq.m. approx.

Whilst every attempt has been made to ensure the accuracy of the floorpian cortained here, measurements of doors, wedoors, comes and any other items are approximate and no respinability is taken for any error, omission or mis-statement. This plan is for illustrative purposes only and should be used as such by any prospective purchaser. The services, systems and appliances shown have to been ested and no guarantee as to their operability or efficiency; can be given.