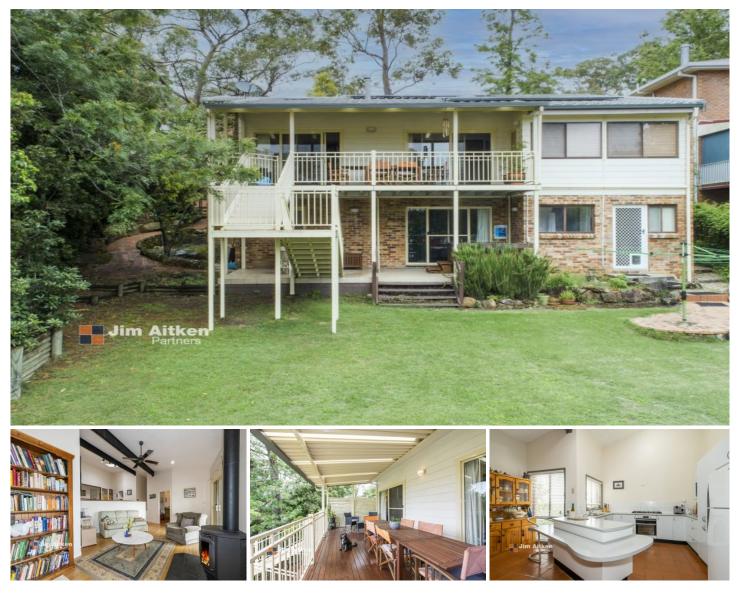

## 99 Buena Vista Road Winmalee NSW

Wake up every morning looking out over the bush, breathing in the fresh mountains air. This spacious, five bedroom family home, with its functional split level floor plan, maximises the stunning rear views. Your half acre piece of paradise is clear and could easily accommodate a large swimming pool, large garden entertaining area or outbuilding. There are 2 generous covered entertaining areas and even a wine storage room. The flexible floor plan could even accommodate a studio/retreat for teens/in-laws or hobbies.

+ 2112m2 block with large usable areas and stunning bush backdrop

- + Interesting split-level design, maximising views
- + Multiple living areas to suit all family members

For full version visit the website

## 5 🛤 3 🚰 4 🚘

| Туре                 | : House                               |
|----------------------|---------------------------------------|
| <b>Building Size</b> | : 200 sqm                             |
| Land Size            | : 2112 sqm                            |
| View                 | : https://www.aitkenre.com.au/8059738 |