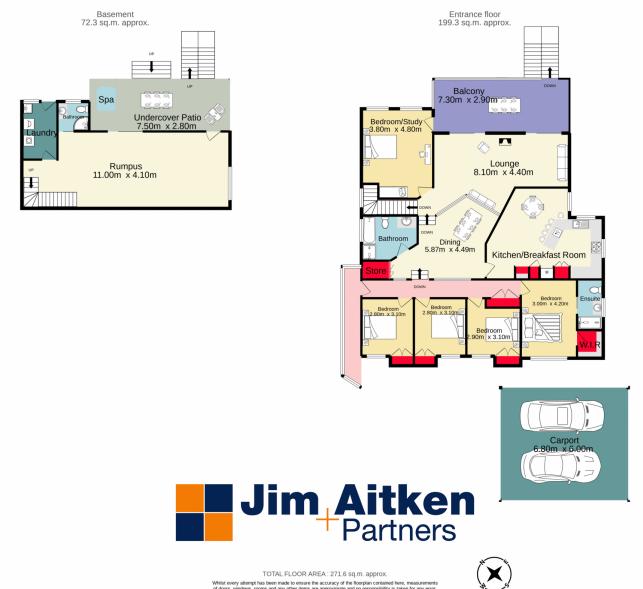

https://www.aitkenre.com.au

TOTAL FLOOR AREA : 271.6 sq.m. approx. Whils every atternt has been made to ensure the accuracy of the theorylan contained here, massurements of doors, windows, rooms and any other items are approximate and no responsibility is taken for any error, omission or mis-statement. This plan is for illustrative purposes only and should be used as such by any prospective purchaser. The services, systems and applications: shound have not been tested and no guarantee as to their operability or efficiency; can be given. Made with Mercury 6 2021