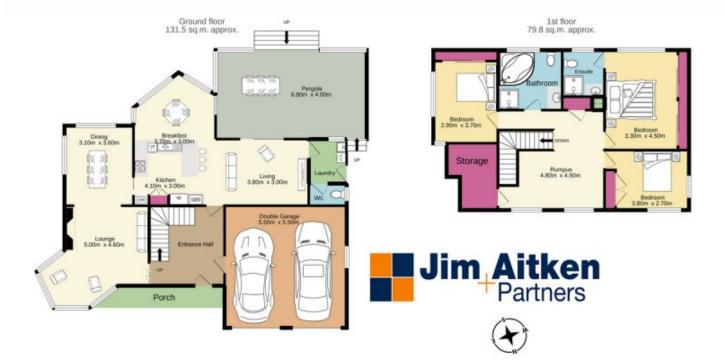

## 26 Strathdon Crescent Blaxland NSW

This Immaculate North facing Blaxland property has everything you'd come to expect from

the perfect family home. The two storey floorplan consists of three bedrooms + study and

multiple living options. The double garage will appeal to the handymen and the comfort of

a fireplace and ducted air provides year round comfort.

- + Three bedrooms + study
- + Two living rooms + heaps of storage
- + Two bathrooms
- + Double garage under main roof
- + Large backyard with stunning bush backdrop
- + Undercover entertaining
- + Ducted air conditioning

Kieran Flanagan 02 4739 1111

https://www.aitkenre.com.au

TOTAL FLOOR AREA: 2.11.4 sq.m. approx. White every attempt has been muck to ensure the accuracy of the floopian contained here, measurements of doos, windhow, norms and any other items are approximate and no expensibility in stem for any error, emission or mis-statement. This plan is the illustrative purposes with and should be used as such by any prospective punchases. The services systems and againstees should have not been stead and no guarantee as to their operability or efficiency can be given. Markai with Margero GOZDO