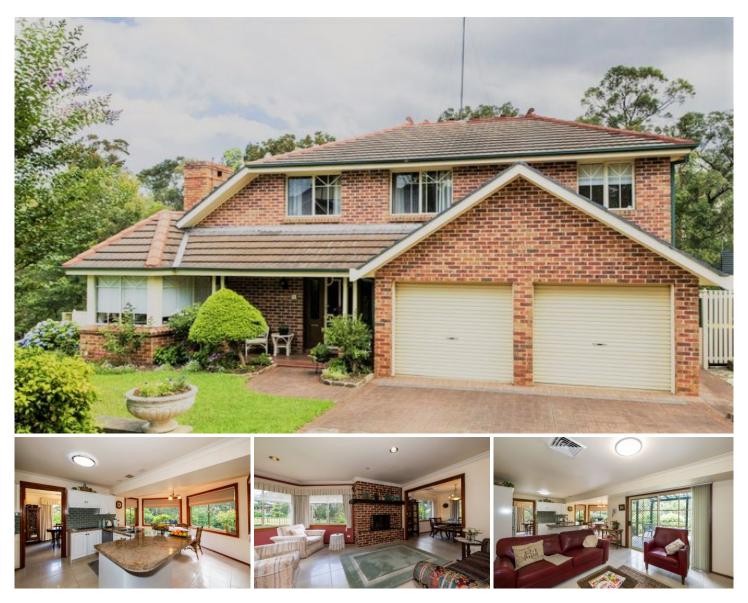

## 26 Strathdon Crescent Blaxland NSW

This Immaculate North facing Blaxland property has everything you'd come to expect from

the perfect family home. The two storey floorplan consists of three bedrooms + study and

multiple living options. The double garage will appeal to the handymen and the comfort of

a fireplace and ducted air provides year round comfort.

- + Three bedrooms + study
- + Two living rooms + heaps of storage
- + Two bathrooms
- + Double garage under main roof
- + Large backyard with stunning bush backdrop
- + Undercover entertaining
- + Ducted air conditioning

## For full version visit the website

| Туре      | : House                               |
|-----------|---------------------------------------|
| Price     | : \$ 930,000                          |
| Land Size | : 633 sqm                             |
| View      | : https://www.aitkenre.com.au/8059733 |