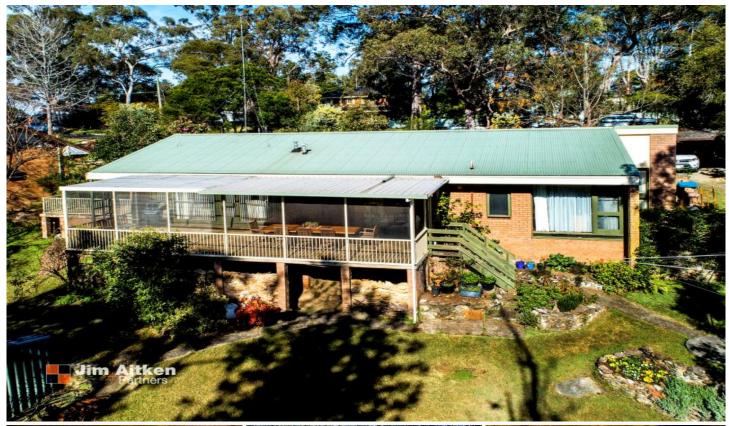

## 21 Bridge Road Blaxland NSW

Get away from it all and live the mountains lifestyle on a terraced acre in popular Blaxland. Only a 1km easy walk to the shops, restaurants and station. The huge (11mx4m), screened, entertainers deck with sandstone tiling creates an extra living area to be enjoyed all year round with a servery window for treats to be passed straight from the kitchen. Gather with family and friends in spacious dining areas or just snuggle up in front of the gas log fire and read a book under the raked, red cedar ceilings. Five bedrooms will keep all the kids happy and the yard features leveled areas leading down to a creek and your very own bush playground to explore.

- + Over an acre of usable land backing the bush
- + Five bedrooms for a large family/fifth bedroom large

5 **4** 2 **4** 6 **4** 

Type : House Price : \$ 1,205,500 Land Size : 4489 sqm

View: https://www.aitkenre.com.au/8059732