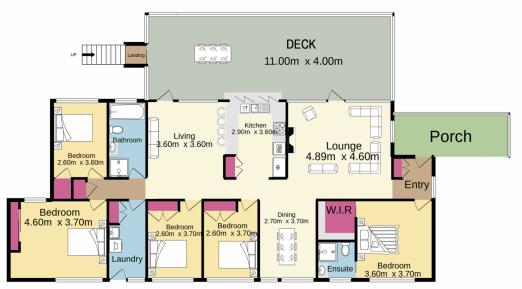

## 21 Bridge Road Blaxland NSW

Get away from it all and live the mountains lifestyle on a terraced acre in popular Blaxland. Only a 1km easy walk to the shops, restaurants and station. The huge (11mx4m), screened, entertainers deck with sandstone tiling creates an extra living area to be enjoyed all year round with a servery window for treats to be passed straight from the kitchen. Gather with family and friends in spacious dining areas or just snuggle up in front of the gas log fire and read a book under the raked, red cedar ceilings. Five bedrooms will keep all the kids happy and the yard features leveled areas leading down to a creek and your very own bush playground to explore.

- + Over an acre of usable land backing the bush
- + Five bedrooms for a large family/fifth bedroom large

5 **4** 2 **4** 6 **4** 

Type : House Price : \$ 1,205,500 Land Size : 4489 sqm

View: https://www.aitkenre.com.au/8059732

Kieran Flanagan 02 4739 1111

For full version visit the website

Whilst every attempt has been made to ensure the accuracy of the floorplan contained here, measurements of doorn, windows, nomes and any other liens are approximate and no responsibility is taken for any error, omission or mis-statement. This plan is for illustrative purposes only and should be used as such by any prospective purchaser. The services, systems and appliances shown have been tested and no guarantee as to their operability or efficiency; can be given.