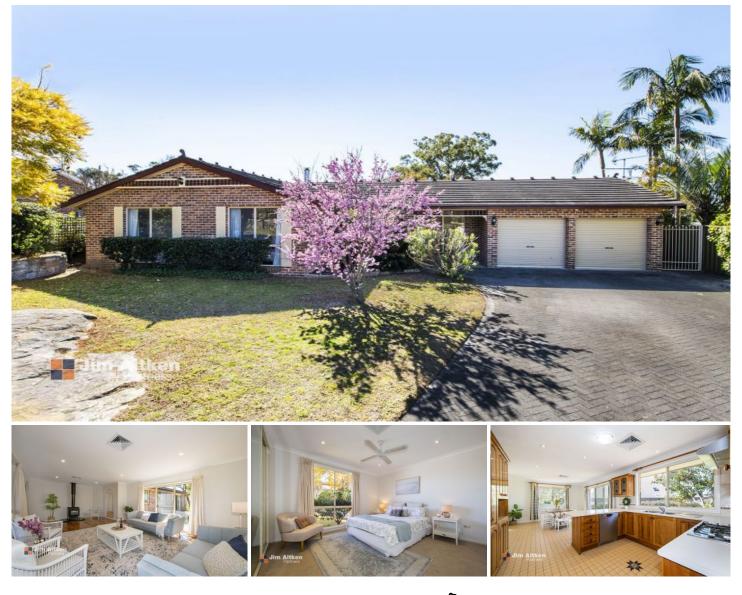

## **1 Thomas Nelson Place Glenbrook NSW**

Large and immaculate homes such as this aren't easy to find. This elegant property is ideally positioned in the prestigious Mt Sion Estate, in the sought after suburb of Glenbrook. Multiple bedrooms and living areas provides a flexible floor plan to enjoy every day life as well as special gatherings with family and friends. Snuggle up in front of the cosy combustion fireplace during winter or refresh yourself in the sparkling in ground pool in summer. In addition to this, entertaining with friends will be a breeze with the sizable, covered outdoor entertaining area all year round.

+ Whisper quiet cul de sac position

+ The comfort of ducted air conditioning + slow combustion heater

## 4 🛤 2 🚔 4 🚘

| Туре          | : House                               |
|---------------|---------------------------------------|
| Building Size | : 198 sqm                             |
| Land Size     | : 973 sqm                             |
| View          | : https://www.aitkenre.com.au/8059731 |