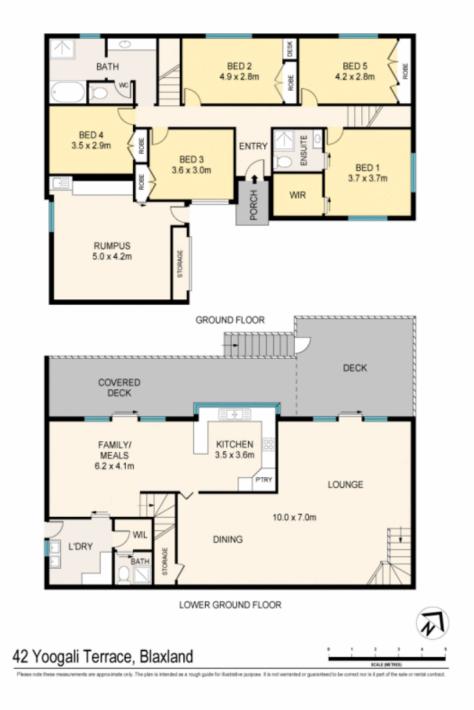

## 42 Yoogali Terrace Blaxland NSW

This large family home has plenty of space for the largest of family setups. With multiple, spacious living spaces and five bedrooms it has all the size you could ever need. Split across two levels, and with charm and character this is a great option for any families looking to upsize from their current home.

- + Five bedrooms
- + Three bathrooms
- + Ducted air
- + Timber floors and loads of natural light
- + Glorious bush backdrop
- + Flat, useable yard
- + Close to amenities