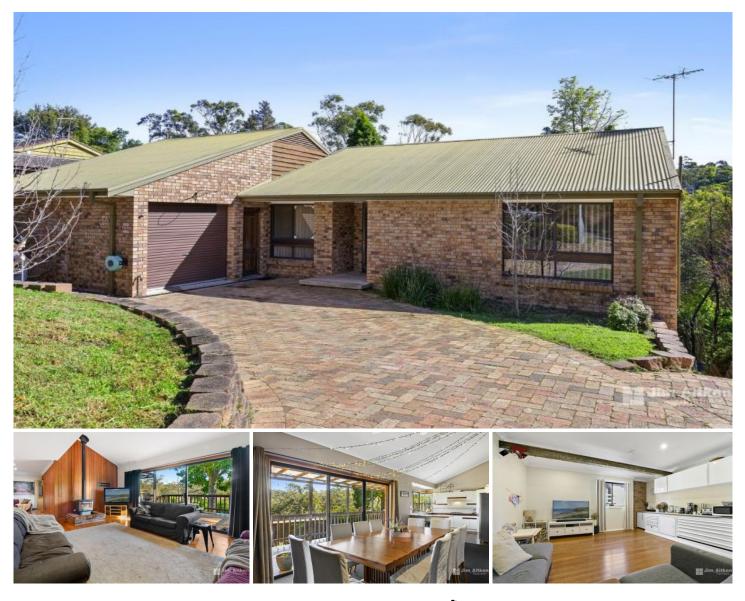

## 42 Yoogali Terrace Blaxland NSW

This large family home has plenty of space for the largest of family setups. With multiple, spacious living spaces and five bedrooms it has all the size you could ever need. Split across two levels, and with charm and character this is a great option for any families looking to upsize from their current home.

- + Five bedrooms
- + Three bathrooms
- + Ducted air
- + Timber floors and loads of natural light
- + Glorious bush backdrop
- + Flat, useable yard
- + Close to amenities