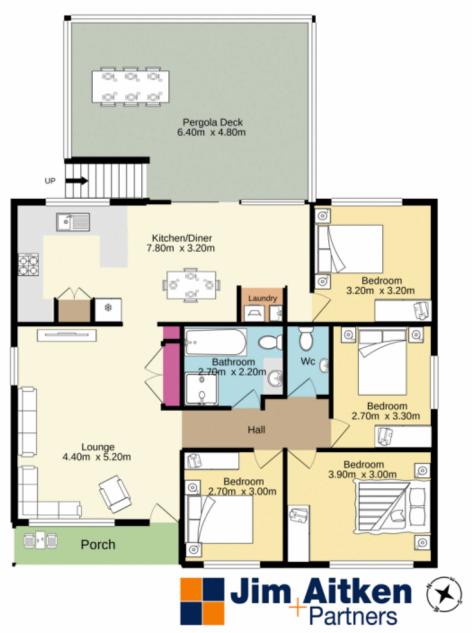

## 53 Great Western Highway Blaxland NSW

This property is perfect for the buyer looking for value and who is happy to place their finishing touches on the home. This single story updated home is a great entry point into the vibrant Lower Mountains market. With a functional, free flowing floorplan, the home consists of four bedrooms, One and a half bathrooms, good size living, and a fantastic undercover entertaining area overlooking the ample backyard.

- + Four bedrooms
- + One bathroom (second toilet)
- + Timber floors
- + Undercover entertaining
- + Side access
- + Great, useable block

For full version visit the website

## Ground floor 128.1 sq.m. approx.

OTAL FLOOR AREA: 128.1 sq.m. approx.

Whilst every attempt has been made to ensure the accuracy of the floorpian contained here, measurements of doors, windows, rooms and any other items are approximate and no responsibility in taken for any ensurements or insistent on rise statement. They also in for illustrative purposes only and should be used as such by any prospective purchaser. The services, systems and appliances shown have not been tested and no guarantee as to their operatility or efficiency can be given.