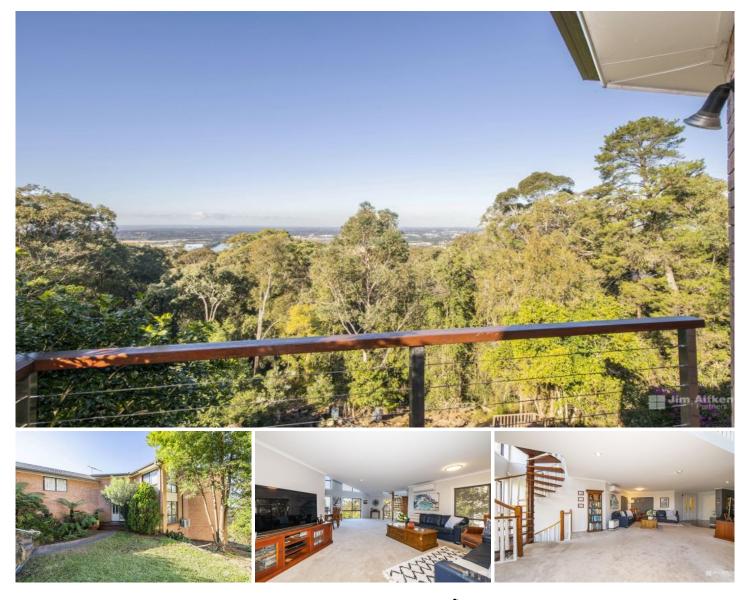

## 8 Plains View Crescent Mount Riverview NSW

This uniquely designed mountain home has views across the plains to the city from all living areas and master suite. The architect has captured the vistas with floor-to-ceiling windows and clever angles over three separate levels.

The mid level features a stylish and spacious living and dining area adjoining the immaculate and contemporary kitchen leading to the expansive, timber deck. Also on this level is freshly renovated laundry with WC and steps for internal access to the double garage.

The spiral steps lead up to a mezzanine study area with best view in the house and could also double as another living area. Coming off this are the master suite with walk-in robe and two other bedrooms as well as separate full-size bathroom.