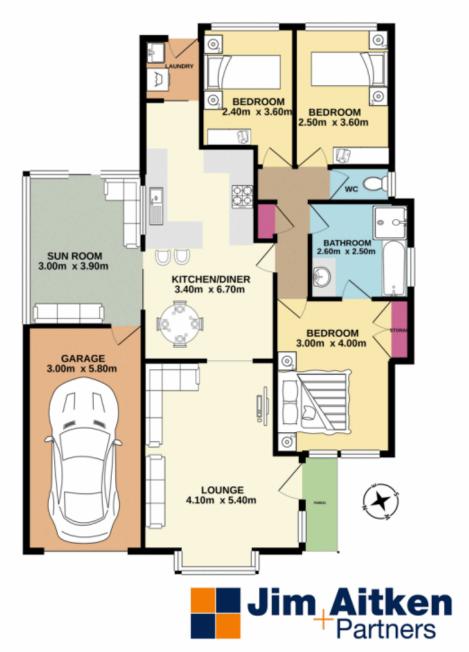

## 34 Woodi Close Glenmore Park NSW

This property is an ideal start for a first home, investment or down sizer. With the added bonus of a second living area, whisper quiet location, and a usable backyard this is a must see. Priced to please, and with a functional single level floor plan some of the many features are;

- + Three bedrooms
- + Two-way bathroom
- + Single garage (internal access)
- + Two living spaces
- + Flat, useable backyard
- + Quiet, peaceful cul-de-sac
- + Close to amenities

Located in a popular position within Glenmore Park the

## 3 📭 1 🟪 2 🗬

Type : House Price : \$ 552,500 Land Size : 375 sqm

View: https://www.aitkenre.com.au/8059721

White every attempt has been made to ensure the accuracy of the floorplan contained here, resourcement of doors, windows, rooms and any other items are appointed and no responsibility in sides for any error, omission or min-statement. This plan is for illustrative purposes only and should be used as such by any prespective purchases. The services, systems and appliances shown have not been trested and no guarantee as to the departure of the purchases. The services of the purchase of the destinancy can be given.