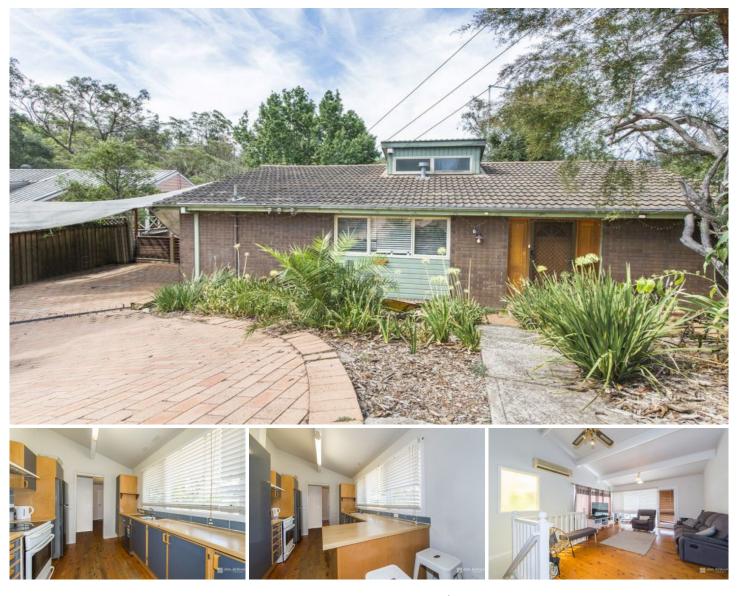

## 24 Catherine Crescent Blaxland NSW

This large family home is the complete family package. With space galore and a tranquil bush outlook, this one will tick all the boxes. Featuring five bedrooms, Large living space, Plenty of outdoor entertaining, and cathedral ceilings with loads of natural light offer a warm and inviting atmosphere.

- + Five bedrooms ( built ins to three)
- + Two bathrooms
- + Off street parking
- + Outdoor entertaining
- + Timber floors & cathedral ceilings
- + 1183m2 block with gorgeous bush view
- + Quiet street close to all amenities

## 5 🛤 2 🚔 2 😭

| Туре      | : House                               |
|-----------|---------------------------------------|
| Land Size | : 1183 sqm                            |
| View      | : https://www.aitkenre.com.au/8059718 |