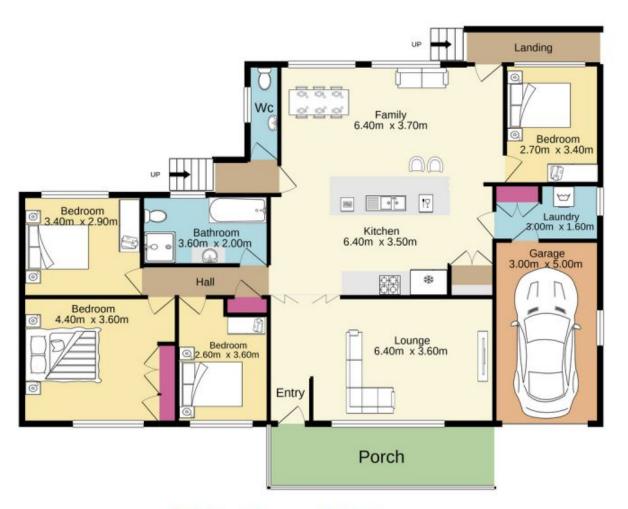

## 3 Catherine Crescent Blaxland NSW

This updated four bedroom home is sure to please. Featuring an easy-living free flowing floorplan, the property consists of four bedrooms, two living spaces and plenty of modern touches. With a rejuvenated bathroom and stunning kitchen with stone benchtops all the hard work is done!

- + Four bedrooms
- + One and a half bathrooms
- + Two living areas
- + Single garage with internal access
- + Flat block with a generous backyard for the kids
- + Close to amenities
- + Air conditioning

## 4 🕮 1 🖺 2 🖨

Type : House Price : \$ 740,000 Land Size : 691 sqm

View: https://www.aitkenre.com.au/8059715

For full version visit the website

TOTAL FLOOR AREA: 148.2 sq.m. approx.

Whilst every attempt has been make to ensure the accuracy of the floorplan contained here, measurements of doors, windows, works, who have and any other items are approximate and no responsibility to taken for any ensurements or instructions or instructions or instructions. The services, systems and applicances shown have not been tested and no guarantee as to their operations or other operations or and applicances shown have not been tested and no guarantee as to their operations or other operations or and applicances shown have not been tested and no guarantee as to their operations or definiting can be given.