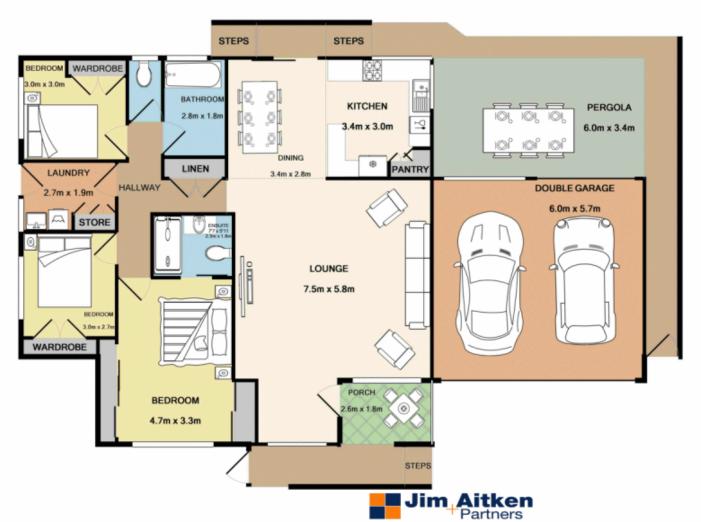

## 10a Braemar Drive South Penrith NSW

With a free-flowing floorplan, this stunning 14 year old single level home has been finished with meticulous attention to detail. Featuring three large bedrooms, two bathrooms (ensuite to main), and a double garage this one will tick all the boxes.

- + Three bedrooms (all with built ins
- + Two modern bathrooms
- + Double Garage
- + Undercover entertaining
- + Ducted Air-conditioning
- + Good size level yard
- + Fantastic position close to amenities

Whilst every attempt has been made to ensure the accuracy of the floor plan contained here, measurements of doors, windows, rooms and any other items are approximate and no responsibility is taken for any error, omission, or mis-statement. This plan is for illustrative purposes only and should be used as such by any prospective purchaser. The services, systems and appliances shown have not been tested and no guarantee as to their operability or efficiency can be given