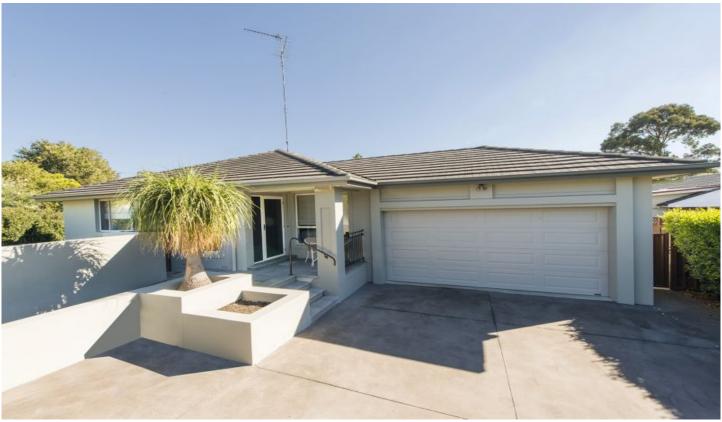

## 10a Braemar Drive South Penrith NSW

With a free-flowing floorplan, this stunning 14 year old single level home has been finished with meticulous attention to detail. Featuring three large bedrooms, two bathrooms (ensuite to main), and a double garage this one will tick all the boxes.

- + Three bedrooms (all with built ins
- + Two modern bathrooms
- + Double Garage
- + Undercover entertaining
- + Ducted Air-conditioning
- + Good size level yard
- + Fantastic position close to amenities

Situated in a highly desirable South Penrith location within

3 📭 2 🖺 4 🗬

Type : House Price : \$ 695,000 Land Size : 502 sqm

View: https://www.aitkenre.com.au/8059714

Kieran Flanagan 0420 371 878

For full version visit the website