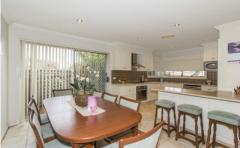

## 10a Braemar Drive South Penrith NSW

With a free-flowing floorplan, this stunning 14 year old single level home has been finished with meticulous attention to detail. Featuring three large bedrooms, two bathrooms (ensuite to main), and a double garage this one will tick all the boxes.

- + Three bedrooms (all with built ins
- + Two modern bathrooms
- + Double Garage
- + Undercover entertaining
- + Ducted Air-conditioning
- + Good size level yard
- + Fantastic position close to amenities