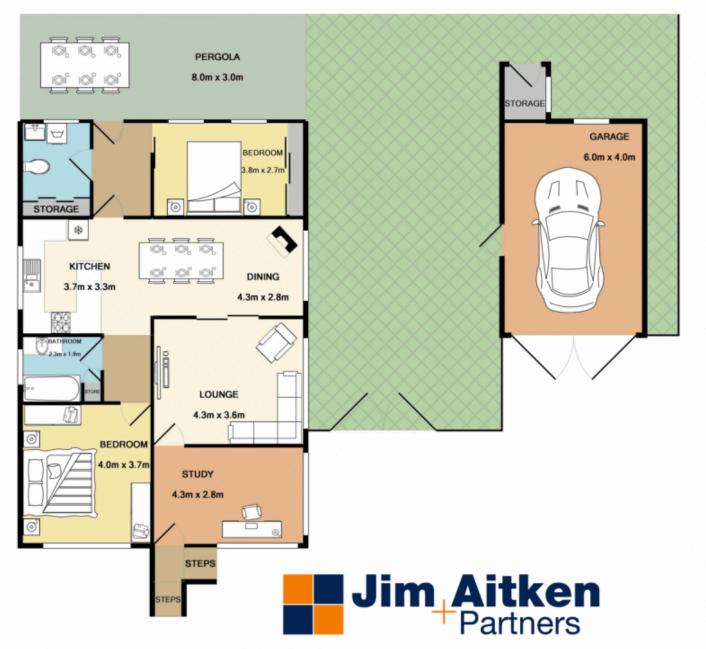

## Start Here!

Are you a first home buyer looking to get into the market? Are you an investor looking for a fantastic opportunity? Introducing to the market this tidy cottage, situated on approximately 1,037sqm of flat, useable land close to everything that counts. Featuring two good sized bedrooms and a study, updated bathroom and laundry, comfortable living space and open kitchen and meals area and double glazed lockable windows with security screens.

- + Great opportunity
- + High ceilings
- + Large, flat block of approx. 1,037sqm
- + Separate toilet

## 2 🕒 1 📛 2 🗬

Type : House Land Size : 1037 sqm

View: https://www.aitkenre.com.au/8059711

Kieran Flanagan 02 4739 1111

Whilst every attempt has been made to ensure the accuracy of the floor plan contained here, measurements of doors, windows, rooms and any other items are approximate and no responsibility is taken for any error, omission, or mis-statement. This plan is for illustrative purposes only and should be used as stothly any prospective purchaser. The services, systems and appliances shown have not been tested and no guarantee as to their operability or efficiency can be given Made with Metropox 62019