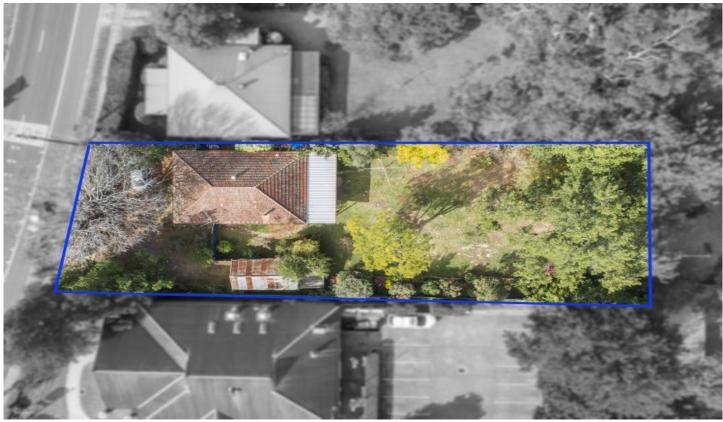

## 175 Great Western Highway Blaxland NSW

## Start Here!

Are you a first home buyer looking to get into the market? Are you an investor looking for a fantastic opportunity? Introducing to the market this tidy cottage, situated on approximately 1,037sqm of flat, useable land close to everything that counts. Featuring two good sized bedrooms and a study, updated bathroom and laundry, comfortable living space and open kitchen and meals area and double glazed lockable windows with security screens.

- + Great opportunity
- + High ceilings
- + Large, flat block of approx. 1,037sqm
- + Separate toilet

## 2 🕒 1 📛 2 🗬

Type : House Land Size : 1037 sqm

View: https://www.aitkenre.com.au/8059711

Kieran Flanagan 02 4739 1111

Whilst every attempt has been made to ensure the accuracy of the floor plan contained here, measurements of doors, windows, rooms and any other items are approximate and no responsibility is taken for any error, omission, or mis-statement. This plan is for illustrative purposes only and should be used as stothly any prospective purchaser. The services, systems and appliances shown have not been tested and no guarantee as to their operability or efficiency can be given Made with Metropox 62019