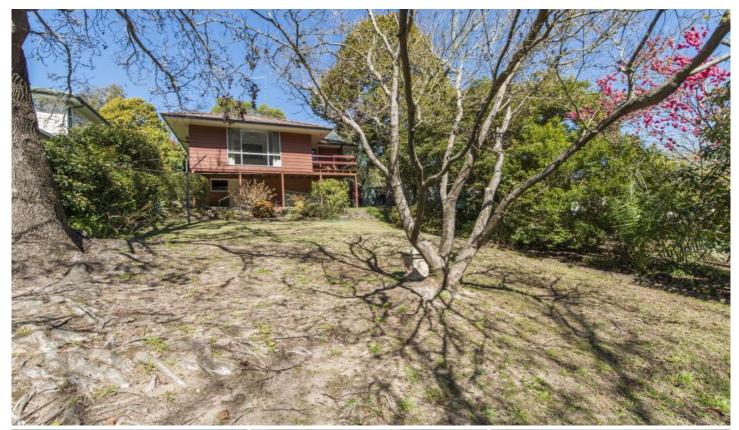

## 48 Boorea Street Blaxland NSW

Located in one of Blaxlands most desirable streets, this property is a spectacular opportunity for first home buyers, investors or those who arent afraid of a project. Set on a large block with tranquil, park-like surroundings this property features two large bedrooms with built-ins, multiple living areas, tidy main bathroom with an additional bathroom downstairs off the large garage which could ideally be turned into an entertaining room or separate, self-contained quarters STCA.

- + Highly sought location
- + Two large bedrooms
- + Two bathrooms
- + Private and tranquil
- + 822sqm beautiful, leafy block

For full version visit the website

2 📮 2 🚍 2 🚍

Type : House Land Size : 822 sqm