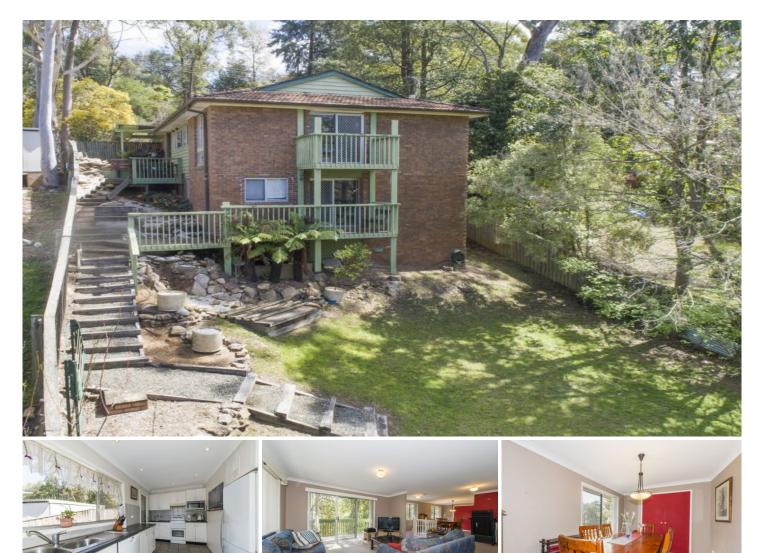

## 256 Railway Parade Blaxland NSW

Resting against a tranquil bush backdrop is this wonderful family home that offers a lifestyle of comfort and convenience. The flexible design is ideal for those with teenagers or in need of additional accommodation. Set on a large 1216sqm block and featuring three generous bedrooms with built-ins and the master with an en-suite and walk-in, large living spaces on both levels, a double carport and more.

- + Four good size bedrooms
- + En-suite and walk-in to master
- + Air-conditioning
- + Wood burning heater
- + Multiple living areas
- + Fantastic 1216sqm block (approx.)

For full version visit the website

4 🛤 2 🚔 4 🚘

| Туре      | : House                               |
|-----------|---------------------------------------|
| Land Size | : 1216 sqm                            |
| View      | : https://www.aitkenre.com.au/8059698 |