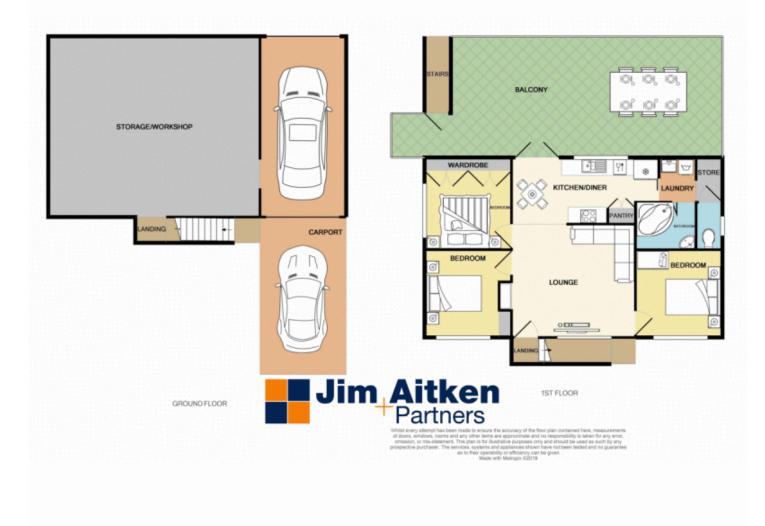

## 338 Great Western Highway Warrimoo NSW

With all the hard work done, this is a fantastic opportunity for the savvy investor or first home buyer, or young family. The floorplan incorporates three bedrooms (two with built ins), great living space, modern kitchen, and huge covered deck perfect for entertaining guests.

- + Three bedrooms
- + Updated bathroom with corner spa bath
- + Modern kitchen overlooking backyard
- + Covered entertaining deck with gorgeous bush views
- + Drive thru single garage + carport
- + Useable 740m2 block great for the kids and pets
- + Convenient location