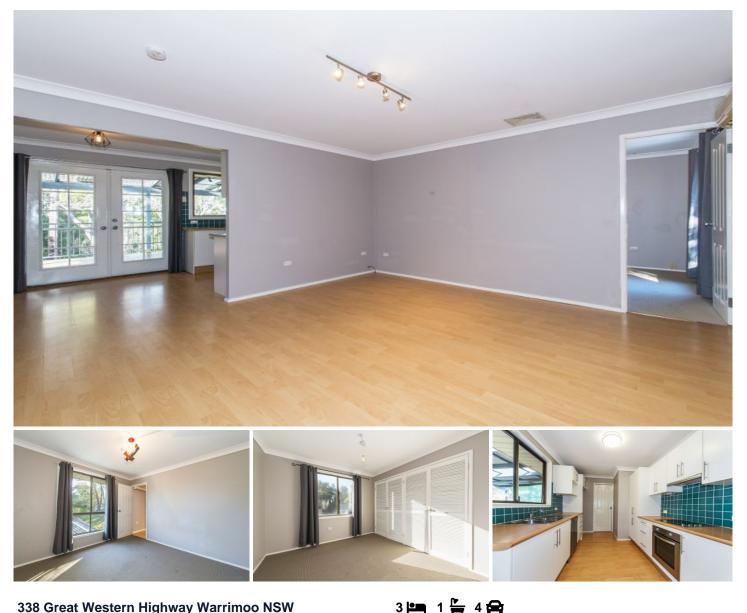

## 338 Great Western Highway Warrimoo NSW

With all the hard work done, this is a fantastic opportunity for the savvy investor or first home buyer, or young family. The floorplan incorporates three bedrooms (two with built ins), great living space, modern kitchen, and huge covered deck perfect for entertaining guests.

- + Three bedrooms
- + Updated bathroom with corner spa bath
- + Modern kitchen overlooking backyard
- + Covered entertaining deck with gorgeous bush views
- + Drive thru single garage + carport
- + Useable 740m2 block great for the kids and pets
- + Convenient location