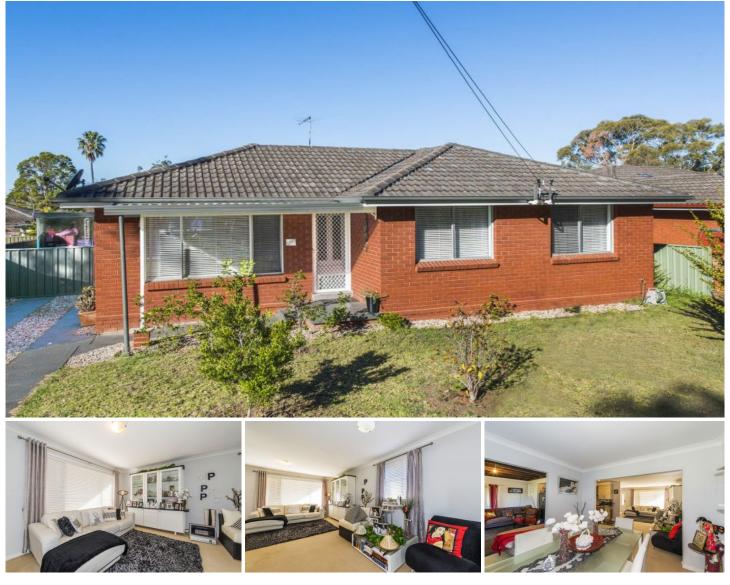

## 46 Grahame Street Blaxland NSW

This open plan family home is everything you could possibly want and more. Set in the most convenient of locations and in great condition, features include three bedrooms with an optional fourth bedroom or study, tidy bathroom, modern kitchen with open plan living and dining areas, reverse cycle air conditioning and gas cooking and heating.

- + Open plan living
- + Modern kitchen
- + Gas cooking and heating
- + Reverse cycle air conditioning
- + Second toilet
- + Level, low maintenance block
- + Close to amenities

For full version visit the website

3 🛤 1 🚰 2 🚘

| Туре      | : House                               |
|-----------|---------------------------------------|
| Land Size | : 556 sqm                             |
| View      | : https://www.aitkenre.com.au/8059692 |