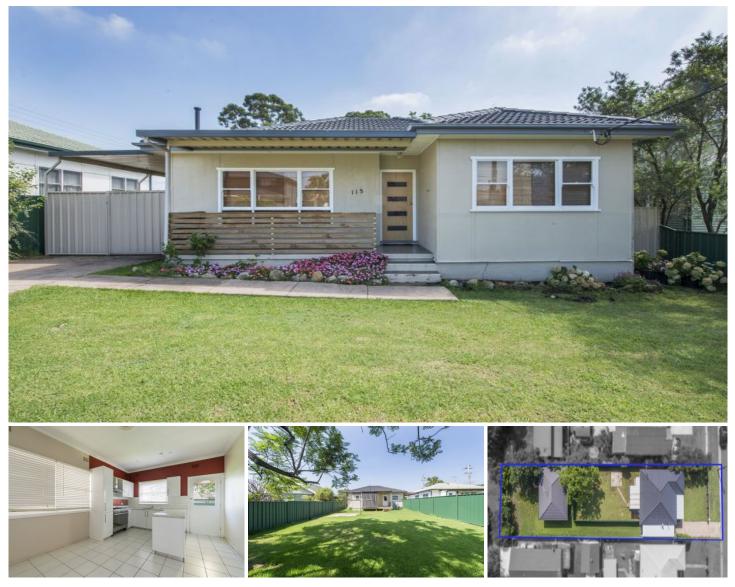

## 115 Victoria Street Cambridge Park NSW

Are you an investor looking to grow your portfolio? Are you looking for a teenage retreat or in-law accommodation? Featuring a modern main house with three good size bedrooms, open plan living with high ceilings, ducted air-conditioning and timber floorboards in addition to a beautiful two bedroom granny flat, this property is a fantastic opportunity.

- + Dual income potential
- + Modern and well kept
- + Air conditioning
- + Polished timber floorboards
- + 828sqm block
- + R2 zoned
- + Close to amenities

For full version visit the website

## 3 🎮 1 🚰

Type: HouseLand Size: 828 sqmView: https://www.aitkenre.com.au/8059681

Kieran Flanagan 02 4739 1111