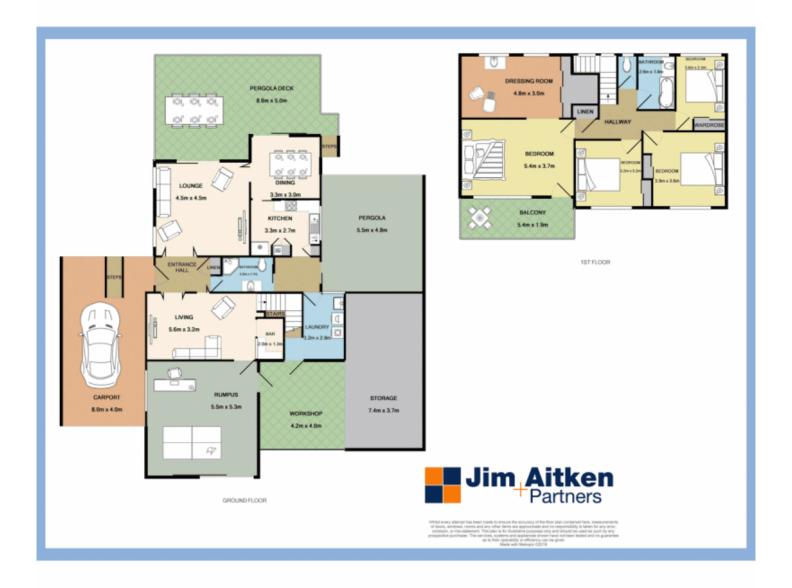

## **Embrace The Mountains Lifestyle!**

This large four bedroom home on a great block offers so much for the discerning buyer. The flexible floorplan offers four bedrooms, multiple living space, huge parents retreat with private balcony and large walk in dressing room. There is plenty of potential to value add with many options.

- + Four bedrooms (All with built ins)
- + Two bathrooms
- + Lounge, separate dining and huge rumpus room
- + Single carport, workshop and under house storage
- + Great size, covered timber deck
- + Sparkling in-ground pool
- + 1151m2 flat block(approx.) backing bush