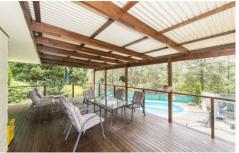

- + Four bedrooms (All with built ins)
- + Two bathrooms
- + Lounge, separate dining and huge rumpus room
- + Single carport, workshop and under house storage
- + Great size, covered timber deck
- + Sparkling in-ground pool
- + 1151m2 flat block(approx.) backing bush