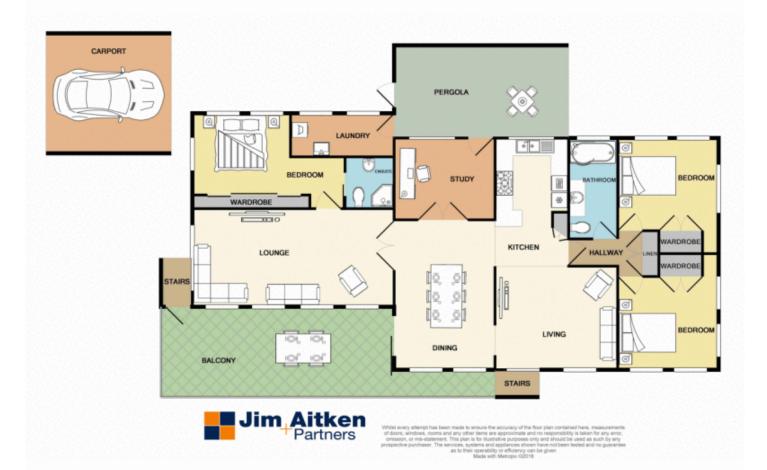

## 1 Marion Crescent Lapstone NSW

Set in the tightly held suburb of Lapstone is this beautiful single level mountains home. Featuring a flexible floorplan, the property consists of three bedrooms + study, multiple living space and good size bedrooms.

- \* Three bedrooms + Study
- \* Two bathrooms (ensuite to main)
- \* Single carport
- \* Beautiful bush views
- \* Two living areas
- \* 731m2 corner block (approx.)
- \* Walk to amenities

Highly sought after location that rarely comes up, the property is perfect for the commuter as only a short scenic

3 连 2 🗲 2 🖨

Type : House Land Size : 731 sqm

View: https://www.aitkenre.com.au/8059675

Kieran Flanagan 02 4739 1111

For full version visit the website