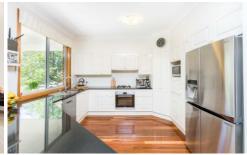

Quality finishes feature throughout including hardwood timber flooring, ducted and zoned reverse cycle air-conditioning, an open gas fireplace, large open plan kitchen with Bosch appliances and granite benchtops and