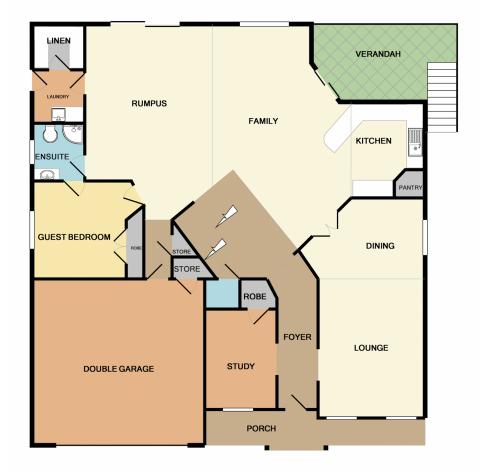

## **6 North Circle Blaxland NSW**

Aptly named, no wish has been left unanswered in Sunshine Manor, a truly spectacular family home located in a quiet cul-de-sac and set high above a breathtaking bush backdrop. Large windows and high ceilings bathe the home in natural light. Designed with the needs of a family in mind this property features an abundance of formal and informal living spaces, with a media room and formal lounge, rumpus and family room as well as five large bedrooms with built-ins and a walk-in robe to the master, in addition to a study.

Quality finishes feature throughout including hardwood timber flooring, ducted and zoned reverse cycle air-conditioning, an open gas fireplace, large open plan kitchen with Bosch appliances and granite benchtops and

5 连 3 🔓 4 🚘

Type : House Land Size : 1138 sqm

View: https://www.aitkenre.com.au/8059673

For full version visit the website

1ST FLOOR

GROUND FLOOR

Whilst every attempt has been made to ensure the accuracy of the floor plan contained here, measurements of doors, windows, rooms and any other items are approximate and no responsibility is taken for any error, omission, or mis-statement. This plan is for illustrative purposes only and should be used as such by any prospective purchaser. The services, systems and appliances shown have not been tested and no guarantee as to their openibility or efficiency can be given Made with Metropix ©2017