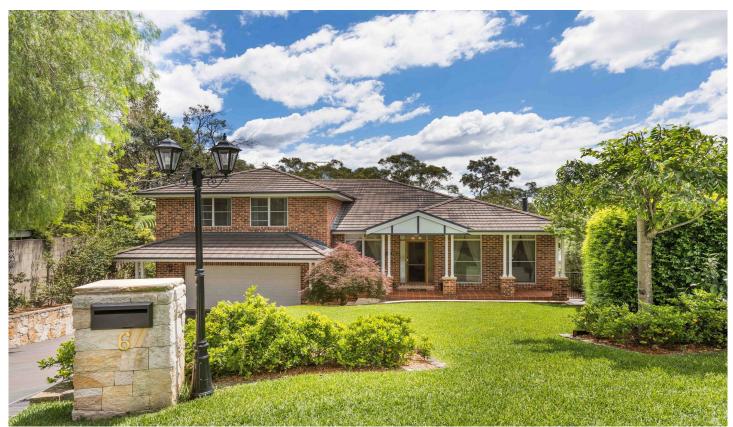

## **6 North Circle Blaxland NSW**

Aptly named, no wish has been left unanswered in Sunshine Manor, a truly spectacular family home located in a quiet cul-de-sac and set high above a breathtaking bush backdrop. Large windows and high ceilings bathe the home in natural light. Designed with the needs of a family in mind this property features an abundance of formal and informal living spaces, with a media room and formal lounge, rumpus and family room as well as five large bedrooms with built-ins and a walk-in robe to the master, in addition to a study.

Quality finishes feature throughout including hardwood timber flooring, ducted and zoned reverse cycle air-conditioning, an open gas fireplace, large open plan kitchen with Bosch appliances and granite benchtops and

5 连 3 🔓 4 🚘

Type : House Land Size : 1138 sqm

View: https://www.aitkenre.com.au/8059673

For full version visit the website

1ST FLOOR

GROUND FLOOR

Whilst every attempt has been made to ensure the accuracy of the floor plan contained here, measurements of doors, windows, rooms and any other items are approximate and no responsibility is taken for any error, omission, or mis-statement. This plan is for illustrative purposes only and should be used as such by any prospective purchaser. The services, systems and appliances shown have not been tested and no guarantee as to their openibility or efficiency can be given Made with Metropix ©2017