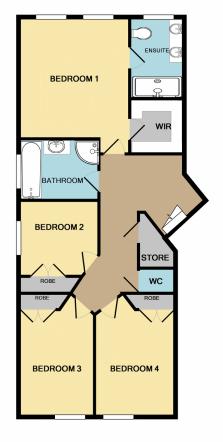

## **6 North Circle Blaxland NSW**

Aptly named, no wish has been left unanswered in Sunshine Manor, a truly spectacular family home located in a quiet cul-de-sac and set high above a breathtaking bush backdrop. Large windows and high ceilings bathe the home in natural light. Designed with the needs of a family in mind this property features an abundance of formal and informal living spaces, with a media room and formal lounge, rumpus and family room as well as five large bedrooms with built-ins and a walk-in robe to the master, in addition to a study.

Quality finishes feature throughout including hardwood timber flooring, ducted and zoned reverse cycle air-conditioning, an open gas fireplace, large open plan kitchen with Bosch appliances and granite benchtops and

5 连 3 🔓 4 🚘

Type : House Land Size : 1138 sqm

View: https://www.aitkenre.com.au/8059673

For full version visit the website

1ST FLOOR

GROUND FLOOR

Whilst every attempt has been made to ensure the accuracy of the floor plan contained here, measurements of doors, windows, rooms and any other items are approximate and no responsibility is taken for any error, omission, or mis-statement. This plan is for illustrative purposes only and should be used as such by any prospective purchaser. The services, systems and appliances shown have not been tested and no guarantee as to their openibility or efficiency can be given Made with Metropix ©2017