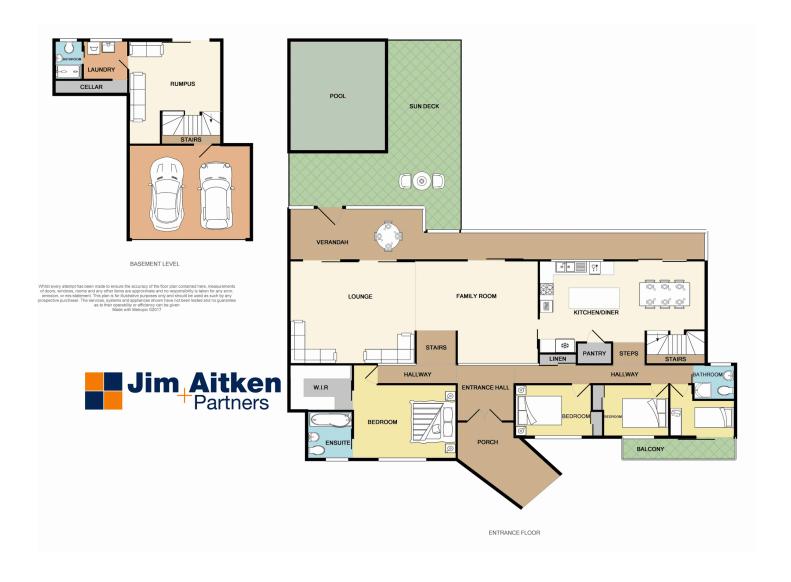

## 111 The Sanctuary Drive Leonay NSW

With a wonderful floorplan to accommodate all types of family situations, this home offers size, location and character. The layout offers four bedrooms, three bathrooms, and plenty of living space leading out to the outdoor area.

- \* Four bedrooms
- \* Three bathrooms
- \* Double garage with internal access
- \* Multiple living spaces
- \* Swimming pool
- \* Popular cul-de-sac location
- \* Undercover entertaining

The home is situated in a wonderful Leonay location in a no