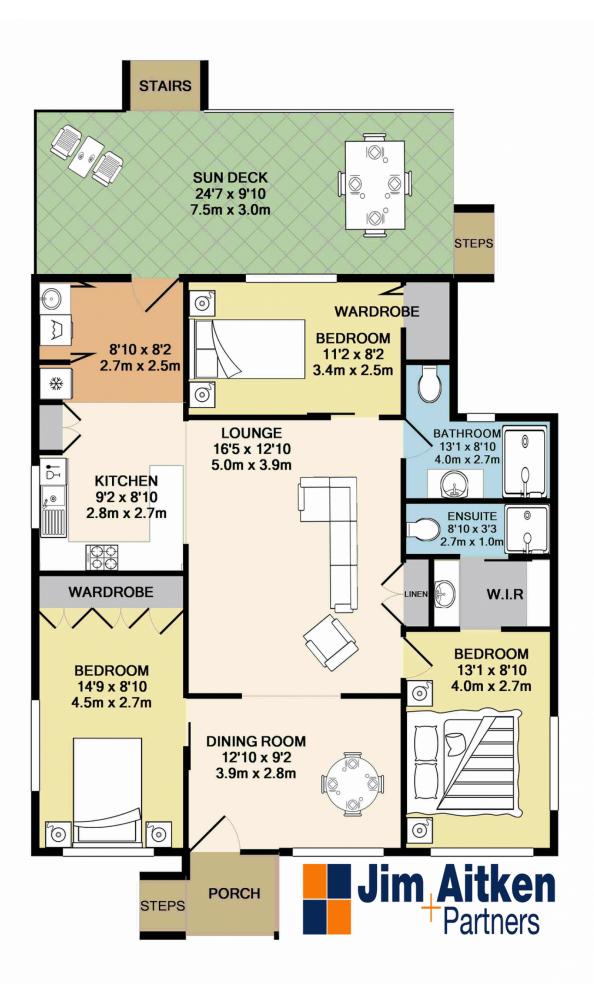

## 168 Great Western Highway Blaxland NSW

Completely updated with impeccable style from front to back is this exquisite Lower Mountains home that is basically new throughout. The open plan, free-flowing floor plan encompasses three bedrooms (all with built ins), two bathrooms of absolute quality, and wonderful open plan living/dining off the stunning kitchen.

- \* Fully renovated throughout
- \* Three bedrooms
- \* Two bathrooms
- \* Off street parking
- \* Entertaining deck
- \* Double glazed windows
- \* Walk to shops/station