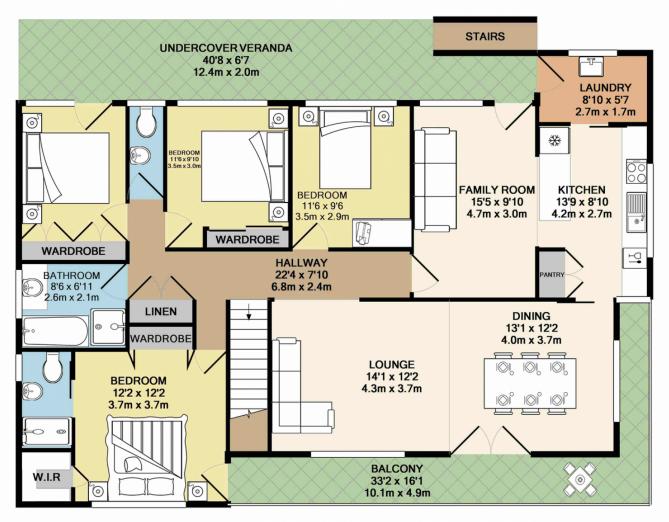

## **GROUND FLOOR**

Whilst every attempt has been made to ensure the accuracy of the floor plan contained here, measurements of doors, windows, rooms and any other items are approximate and no responsibility is taken for any error, omission, or mis-statement. This plan is for illustrative purposes only and should be used as such by any prospective purchaser. The services, systems and appliances shown have not been tested and no guarantee as to their operability or efficiency can be given Made with Metropix ©2017