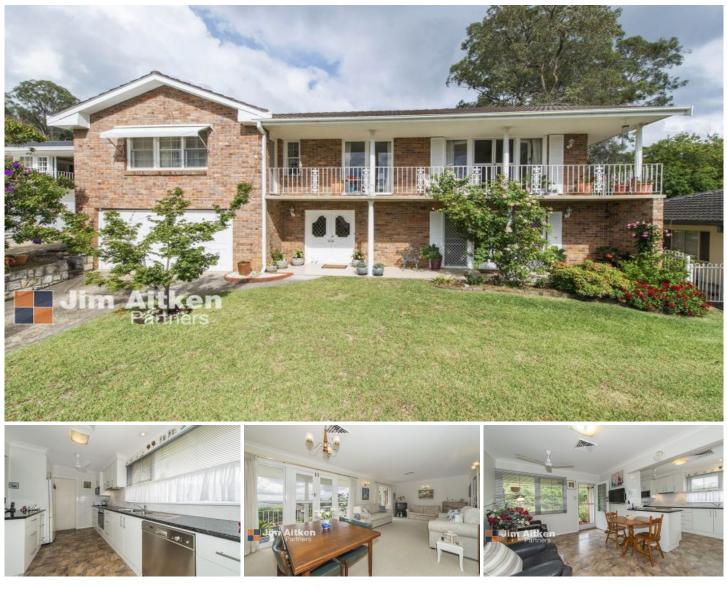

## 6 Gregory Terrace Lapstone NSW

Nestled on the high side of the street in the tightly held suburb of Lapstone, is this superb family home. With plenty of size for the growing family, the floorplan encompasses four bedrooms, two bathrooms, two living areas and a double garage.

- \* Four large bedrooms (three with built ins)
- \* Two bathrooms with en-suite to main
- \* Multiple living rooms
- \* Double garage under main roof with internal access
- \* Stunning panoramic views towards the east
- \* Ducted air conditioning throughout
- \* Quiet location walk to station

## 4 🛤 2 🚰 4 🚘

| Туре      | : House                               |
|-----------|---------------------------------------|
| Land Size | : 619 sqm                             |
| View      | : https://www.aitkenre.com.au/8059649 |