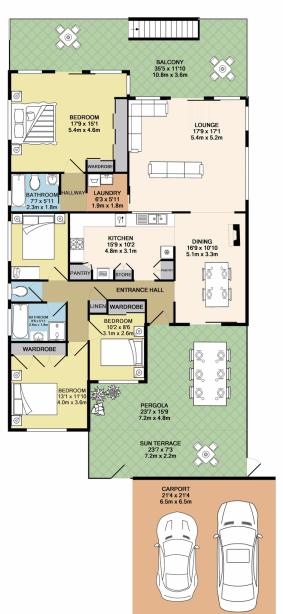

## **8 Curvers Drive Mount Riverview NSW**

This large, free-flowing property has a fantastic floorplan and a host of features. Theres five great sized bedrooms, three bathrooms, and multiple living options. There is a large lounge/dining area upstairs and the fabulous master suite which all looks out onto the stunning bush backdrop.

- \* Five bedrooms
- \* Three bathrooms
- \* Double carport
- \* Huge 1656m2 block(approx.) with bush outlook
- \* Multiple living spaces
- \* Possibility of self-contained area downstairs
- \* Great location

Whist every attempt has been made to ensure the accuracy of the floor plan contained here, measurements of doors, windows, comes and any other lems are approximate and no responsibility is taken for any error, omission, or mis-statement. This plan is for illustrative purposes only and should be used as such by any prospective purchaser. The services, systems and appliances shown have not been tested and no guarantee as to their operability or efficiency can be given

1ST FLOOR