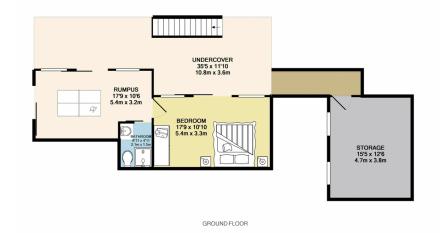

## **8 Curvers Drive Mount Riverview NSW**

This large, free-flowing property has a fantastic floorplan and a host of features. Theres five great sized bedrooms, three bathrooms, and multiple living options. There is a large lounge/dining area upstairs and the fabulous master suite which all looks out onto the stunning bush backdrop.

- \* Five bedrooms
- \* Three bathrooms
- \* Double carport
- \* Huge 1656m2 block(approx.) with bush outlook
- \* Multiple living spaces
- \* Possibility of self-contained area downstairs
- \* Great location

Whist every attempt has been made to ensure the accuracy of the floor plan contained here, measurements of doors, windows, comes and any other lems are approximate and no responsibility is taken for any error, omission, or mis-statement. This plan is for illustrative purposes only and should be used as such by any prospective purchaser. The services, systems and appliances shown have not been tested and no guarantee as to their operability or efficiency can be given