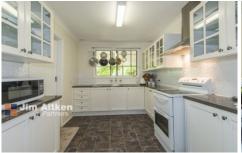

## 43 Great Western Highway Blaxland NSW

This beloved family home has been lovingly maintained and includes three generous bedrooms with built-ins, two bathrooms, a beautiful Hamptons Style renovated kitchen overlooking the back entertaining area and the well-established gardens and so much more. The property offers two living areas, one of which flows through from one of the bedrooms and makes the perfect retreat for teenagers, elders or guests.

- \* Three generous bedrooms
- \* Two bathrooms, third toilet
- \* Renovated kitchen
- \* Multiple living areas
- \* Side access
- \* Stunning back entertaining area

For full version visit the website