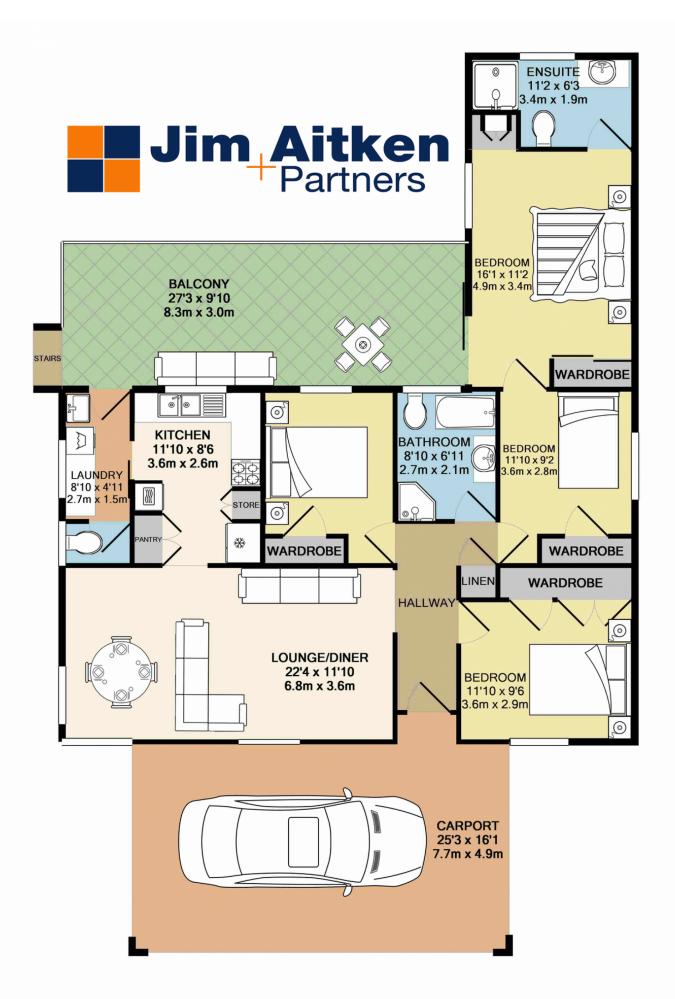

## 43 Great Western Highway Blaxland NSW

This beloved family home has been lovingly maintained and includes three generous bedrooms with built-ins, two bathrooms, a beautiful Hamptons Style renovated kitchen overlooking the back entertaining area and the well-established gardens and so much more. The property offers two living areas, one of which flows through from one of the bedrooms and makes the perfect retreat for teenagers, elders or guests.

- \* Three generous bedrooms
- \* Two bathrooms, third toilet
- \* Renovated kitchen
- \* Multiple living areas
- \* Side access
- \* Stunning back entertaining area

For full version visit the website

## 3 📭 2 🖺 2 🖨

Type : House Land Size : 689 sqm

View: https://www.aitkenre.com.au/8059642