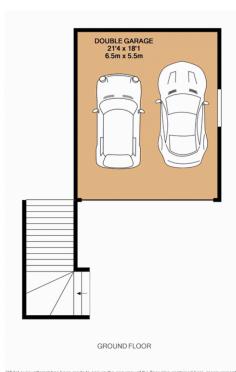

## 20 Matthew Parade Blaxland NSW

Offering light and airy interiors, this four-bedroom home does not lack in size or features. From the moment you enter through the front door, you will be impressed with the quality and workmanship that has gone into building this fantastic, double brick, family home. Consisting of three living areas, ensuite and walk in robe to main, built in robes to the rest, decorative combustion fire, bar, ducted air conditioning (two units for different zones), ducted vacuum and sweeping system, timber kitchen with stainless steel appliances, polished timber floors and downlights throughout. Outside offers plenty of off road parking, a double garage and is perfect for the family that loves to entertain, with barbecue area and private deck, above ground pool and still plenty of yard for the kids or beloved pet.