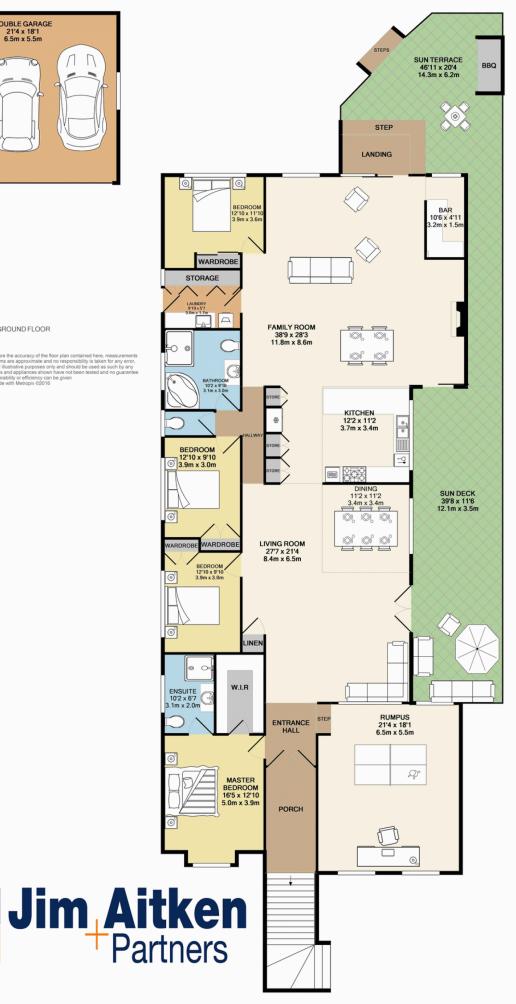

## 20 Matthew Parade Blaxland NSW

Offering light and airy interiors, this four-bedroom home does not lack in size or features. From the moment you enter through the front door, you will be impressed with the quality and workmanship that has gone into building this fantastic, double brick, family home. Consisting of three living areas, ensuite and walk in robe to main, built in robes to the rest, decorative combustion fire, bar, ducted air conditioning (two units for different zones), ducted vacuum and sweeping system, timber kitchen with stainless steel appliances, polished timber floors and downlights throughout. Outside offers plenty of off road parking, a double garage and is perfect for the family that loves to entertain, with barbecue area and private deck, above ground pool and still plenty of yard for the kids or beloved pet.