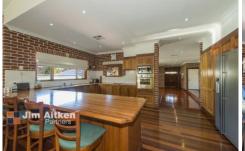

## 20 Matthew Parade Blaxland NSW

Offering light and airy interiors, this four-bedroom home does not lack in size or features. From the moment you enter through the front door, you will be impressed with the quality and workmanship that has gone into building this fantastic, double brick, family home. Consisting of three living areas, ensuite and walk in robe to main, built in robes to the rest, decorative combustion fire, bar, ducted air conditioning (two units for different zones), ducted vacuum and sweeping system, timber kitchen with stainless steel appliances, polished timber floors and downlights throughout. Outside offers plenty of off road parking, a double garage and is perfect for the family that loves to entertain, with barbecue area and private deck, above ground pool and still plenty of yard for the kids or beloved pet.