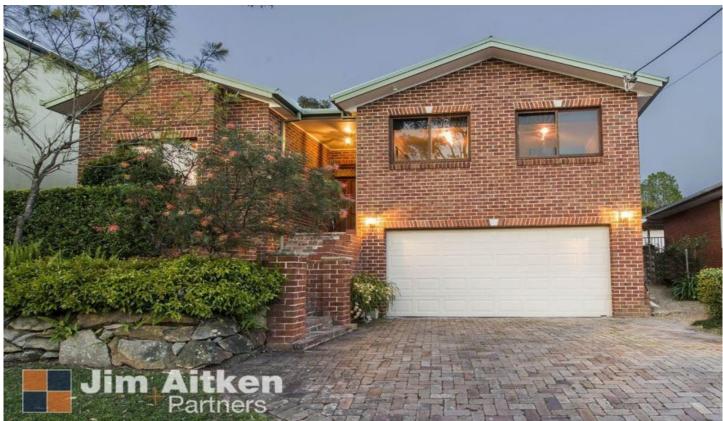

## 20 Matthew Parade Blaxland NSW

Offering light and airy interiors, this four-bedroom home does not lack in size or features. From the moment you enter through the front door, you will be impressed with the quality and workmanship that has gone into building this fantastic, double brick, family home. Consisting of three living areas, ensuite and walk in robe to main, built in robes to the rest, decorative combustion fire, bar, ducted air conditioning (two units for different zones), ducted vacuum and sweeping system, timber kitchen with stainless steel appliances, polished timber floors and downlights throughout. Outside offers plenty of off road parking, a double garage and is perfect for the family that loves to entertain, with barbecue area and private deck, above ground pool and still plenty of yard for the kids or beloved pet.