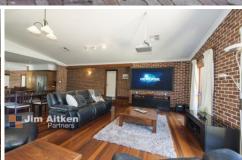

## 20 Matthew Parade Blaxland NSW

Offering light and airy interiors, this four-bedroom home does not lack in size or features. From the moment you enter through the front door, you will be impressed with the quality and workmanship that has gone into building this fantastic, double brick, family home. Consisting of three living areas, ensuite and walk in robe to main, built in robes to the rest, decorative combustion fire, bar, ducted air conditioning (two units for different zones), ducted vacuum and sweeping system, timber kitchen with stainless steel appliances, polished timber floors and downlights throughout. Outside offers plenty of off road parking, a double garage and is perfect for the family that loves to entertain, with barbecue area and private deck, above ground pool and still plenty of yard for the kids or beloved pet.