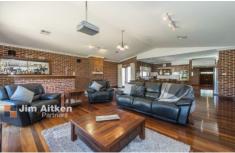

## 20 Matthew Parade Blaxland NSW

Offering light and airy interiors, this four-bedroom home does not lack in size or features. From the moment you enter through the front door, you will be impressed with the quality and workmanship that has gone into building this fantastic, double brick, family home. Consisting of three living areas, ensuite and walk in robe to main, built in robes to the rest, decorative combustion fire, bar, ducted air conditioning (two units for different zones), ducted vacuum and sweeping system, timber kitchen with stainless steel appliances, polished timber floors and downlights throughout. Outside offers plenty of off road parking, a double garage and is perfect for the family that loves to entertain, with barbecue area and private deck, above ground pool and still plenty of yard for the kids or beloved pet.