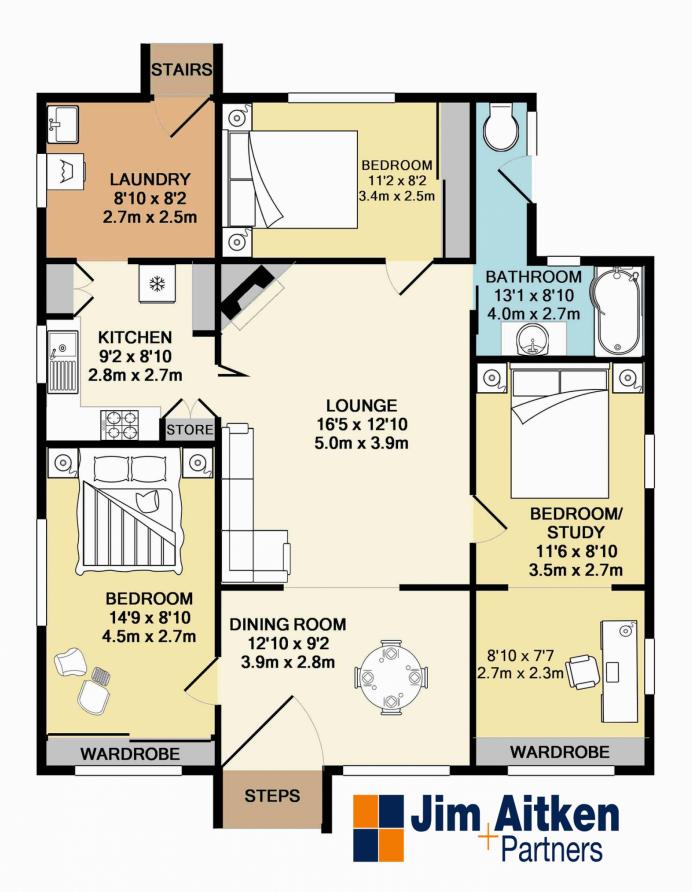

## 168 Great Western Highway Blaxland NSW

Offering a lifestyle of absolute convenience, this home is positioned within close proximity to all amenities and represents an affordable entry point into the popular suburb of Blaxland. Featuring; A level block (approx 697sqm), three bedrooms with study, modern kitchen and bathroom, off street parking, high ceilings, polished timber floorboards, and full of old world charm but with modern conveniences.

- \* Three bedroom home
- \* Study
- \* Timber floors
- \* Modern kitchen & bathroom
- \* Level block
- \* Convenient location

For full version visit the website

## 3 📭 1 🖳

Type : House Land Size : 697 sqm

View: https://www.aitkenre.com.au/8059628

Whilst every attempt has been made to ensure the accuracy of the floor plan contained here, measurements of doors, windows, rooms and any other items are approximate and no responsibility is taken for any error, omission, or mis-statement. This plan is for illustrative purposes only and should be used as such by any prospective purchaser. The services, systems and appliances shown have not been tested and no guarantee as to their operability or efficiency can be given