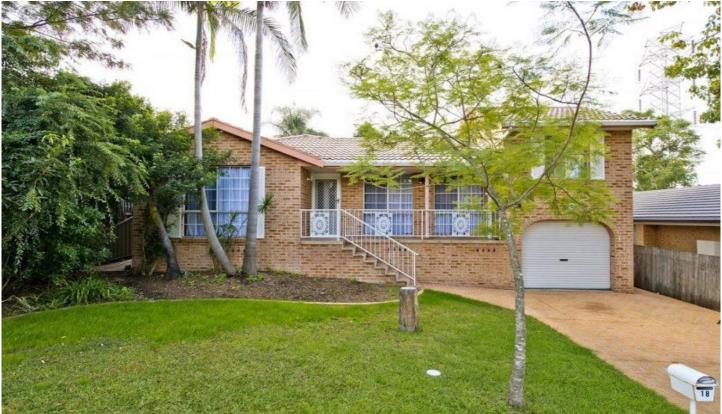

## 18 Judith Avenue Mount Riverview NSW

Set in a quiet street surrounded by well-maintained homes a spacious family abode awaits. Boasting four bedrooms plus study, two bathrooms and numerous separate living areas, this home is big! To complete the package is a drive through garage, teenage retreat and huge out door covered entertaining area. This home needs to be seen to be appreciated with its numerous features and immense size.

- \* Main bedroom with ensuite
- \* Single drive through Garage
- \* Numerous spacious living areas
- \* Modern timber kitchen with large dining area
- \* Large separate bedroom with teenage retreat
- \* Huge undercover entertaining area
- \* Private fenced yard