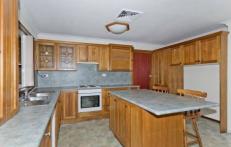

- \* Main bedroom with ensuite
- \* Single drive through Garage
- \* Numerous spacious living areas
- \* Modern timber kitchen with large dining area
- \* Large separate bedroom with teenage retreat
- \* Huge undercover entertaining area
- \* Private fenced yard