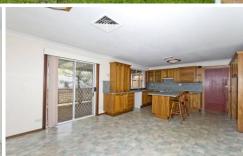

- \* Main bedroom with ensuite
- \* Single drive through Garage
- \* Numerous spacious living areas
- \* Modern timber kitchen with large dining area
- \* Large separate bedroom with teenage retreat
- \* Huge undercover entertaining area
- \* Private fenced yard