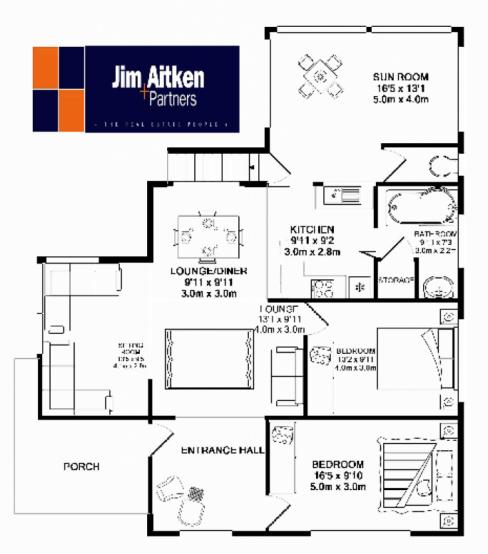

## 296 Railway Parade Blaxland NSW

Attention first home buyers and investors, it would be hard to go past this great entry level home. Featuring two bedrooms (potential for a third), second toilet, multiple living areas that include; combined lounge/dining, sitting room and sunroom that overlooks the beautifully established gardens. Loaded with potential this home represents terrific value for somebody looking to transform it into something wonderful.

- \*Walk to Station and Shops
- \*Two Bedroom Home (Potential Third)
- \*Sunroom
- \*Carport
- \*Storage/Workshop
- \*Second Toilet/Outhouse

For full version visit the website

## 2 📭 1 🖺 2 🗬

Type : House Land Size : 676 sqm

View: https://www.aitkenre.com.au/8059609

BASHMENT EVEL ARPBOX ELCOR AREA 696 SQ EL (80.0 SQ.M.)

ENTRANCE FLOOR APPROXIFLOOR AREA 1250 SQLFT. (116.1 SQ.M.)

TOTAL APPROX. FLOOS ABEA 1908 SQ FT. (177.1 SQ.M.)

Whilst every attempt has been made to ensure the accuracy of the horr plan contained here, measurements of doors, windows, rectine and any other terms are appropriate and in separate lytis taken for any error, or tisk-statement. This can a notifulative out notes only and should be used as such by any proceed free purchaser. The services, systems and appliances arrown been on their action gues ance as the name as to be made and to give more as the name as the