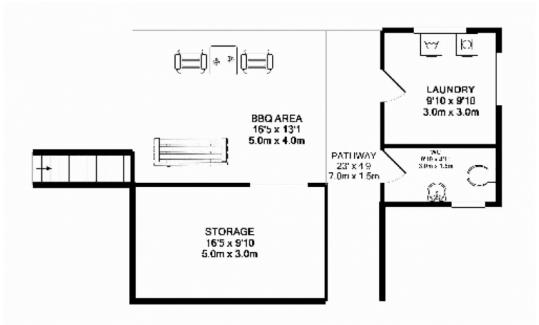

## 2 📭 1 🖺 2 🗬

Type : House Land Size : 676 sqm

View: https://www.aitkenre.com.au/8059609

BASHMENT EVEL ARPBOX ELCOR AREA 696 SQ EL (80.0 SQ.M.)

ENTRANCE FLOOR APPROXIFLOOR AREA 1250 SQLFT. (116.1 SQ.M.)

TOTAL APPROX. FLOOS ABEA 1908 SQ FT. (177.1 SQ.M.)

Whilst every attempt has been made to ensure the accuracy of the horr plan contained here, measurements of doors, windows, rectine and any other terms are appropriate and in separate lytis taken for any error, or tisk-statement. This can a notifulative out notes only and should be used as such by any proceed free purchaser. The services, systems and appliances arrown been on their action gues ance as the name as to be made and to give more as the name as the