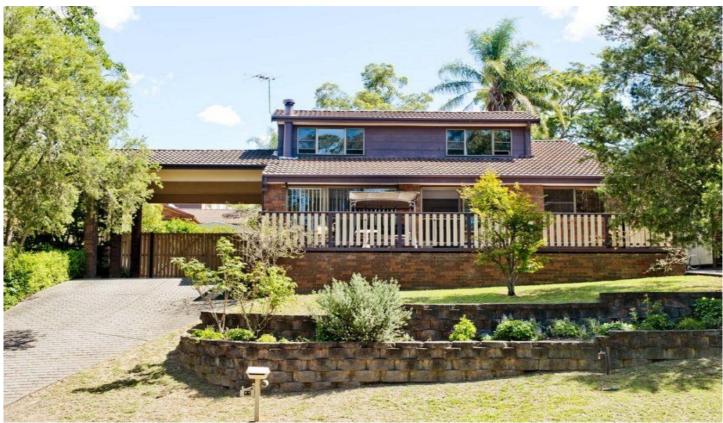

## 11 Bowaga Avenue Blaxland NSW

Set in an exclusive upmarket estate that is central to all amenities is this magnificent, light-filled family home. The split level floor plan encompasses three bedrooms + study/fourth bedroom, all with built-ins and two bathrooms including a stunning, recently renovated en-suite to the main.

- \* Four bedrooms
- \* Two bathrooms
- \* Open plan living areas
- \* Great entertaining areas
- \* Double carport
- \* Ducted air conditioning
- \* Stunning bushland views

4 🕒 2 🔓 4 🗬

Type : House Land Size : 700 sqm