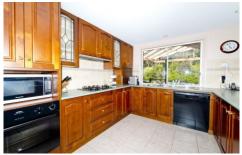

## 67 Maraket Avenue Blaxland NSW

Light and airy throughout, this magnificent residence offers an abundance of space and style. Great for entertaining, the timber kitchen overlooks the family room which in turn opens out onto an under covered entertaining area. The large bedrooms and open plan living area makes this house ideal for a family who want space.