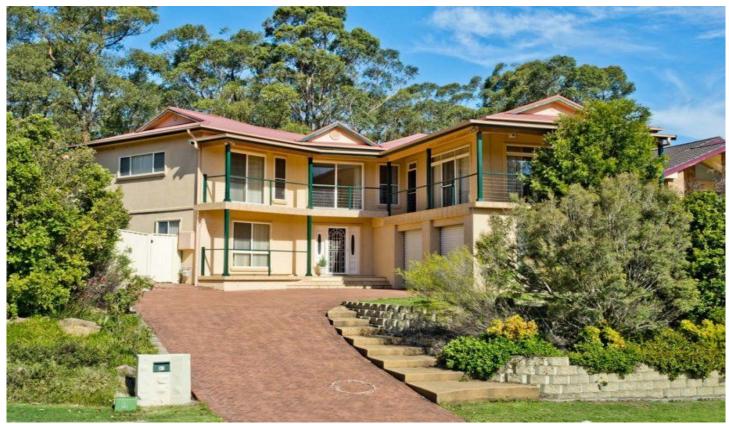

## 67 Maraket Avenue Blaxland NSW

Light and airy throughout, this magnificent residence offers an abundance of space and style. Great for entertaining, the timber kitchen overlooks the family room which in turn opens out onto an under covered entertaining area. The large bedrooms and open plan living area makes this house ideal for a family who want space.

- \* Cul de Sac Location
- \* Backing Bush
- \* Four Generous Bedrooms
- \* Ensuite and Balcony to Main
- \* Open Plan Living
- \* Light and Airy Throughout
- \* Double Lock Up Garage

4 🕮 3 🚆 4 🖨

Type : House Land Size : 705 sqm