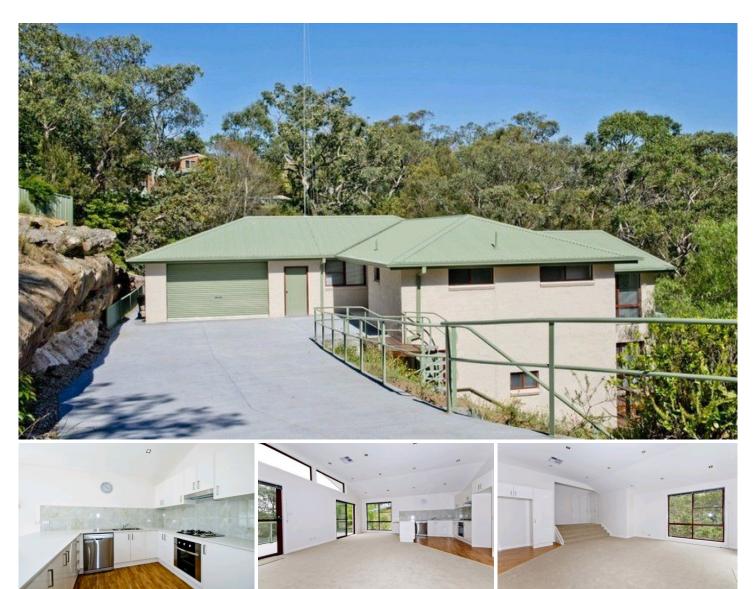

## **4 Morse Place Blaxland NSW**

Near new with all the finishing touches added this large, four bedroom designer home will satisfy the most discerning of buyers. A rare opportunity to purchase a spacious, mountains home in a perfect setting backing bush. The home spans over two levels and is light, bright and airy.

- \* Four large bedrooms
- \* Four bathrooms
- \* Double Garage with internal access
- \* Huge Rumpus room perfect for In-Laws or teenage retreat
- \* Backing Bush
- \* Massive Under house storage
- \* Down lights and Ducted air throughout