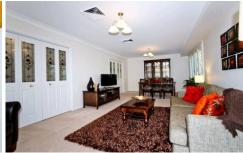

Featuring four living areas including; formal lounge and dining, family meals area off kitchen, rumpus room and an upstairs lounge, there is also an addition of a downstairs study (or fifth bedroom). The enormous master suite features ensuite, sitting area and bay windows while the other three bedrooms feature built in wardrobes and are large enough to accommodate king sized beds.