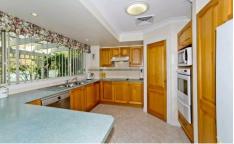

Featuring four living areas including; formal lounge and dining, family meals area off kitchen, rumpus room and an upstairs lounge, there is also an addition of a downstairs study (or fifth bedroom). The enormous master suite features ensuite, sitting area and bay windows while the other three bedrooms feature built in wardrobes and are large enough to accommodate king sized beds.