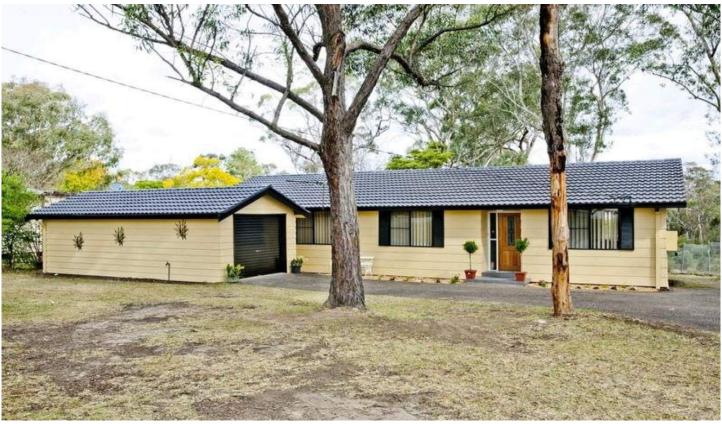

## 78A Great Western Highway Blaxland NSW

Looking for a home that you can move straight into without needing any work to be done? Well, look no further than this totally renovated home. Completely renovated inside and out, this four bedroom home will not need updating for many years to come. From the brand new bathroom, ensuite and kitchen to the polished floorboards, new paint (inside and out), light fittings and even power points everything possible has had a total make over. Features include; split system air conditioner, mirrored built in wardrobes, deck, large lock up garage and side access. Situated on over 1/4 acre parcel of land and close to all amenities, this just may be the home you have been looking for . Call today to arrange an inspection.