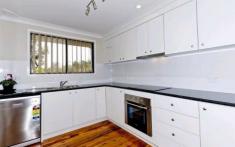

## 78A Great Western Highway Blaxland NSW

Looking for a home that you can move straight into without needing any work to be done? Well, look no further than this totally renovated home. Completely renovated inside and out, this four bedroom home will not need updating for many years to come. From the brand new bathroom, ensuite and kitchen to the polished floorboards, new paint (inside and out), light fittings and even power points everything possible has had a total make over. Features include; split system air conditioner, mirrored built in wardrobes, deck, large lock up garage and side access. Situated on over 1/4 acre parcel of land and close to all amenities, this just may be the home you have been looking for . Call today to arrange an inspection.