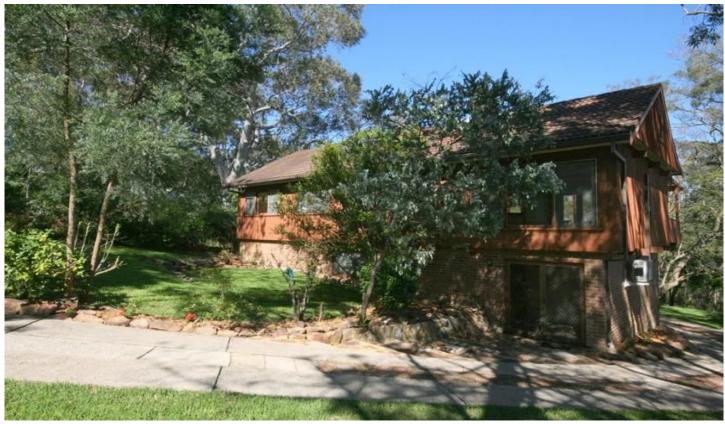

## 104 Great Western Highway Blaxland NSW

Situated just an easy stroll to Blaxland town centre and railway station is this great sized, two storey, family home sitting proud on over an acre of land.

Features include; four bedrooms, two renovated bathrooms, fresh paint throughout, polished timber floors, open plan kitchen with island bench, double lock up garage that has been converted into a large rumpus room and a host of extras including; sky light, solar hot water system and split system air conditioning.

Outside has been landscaped and offers side access leading to a double carport, plenty of storage sheds and a gently sloping block with plenty of back yard for the kids to run around. Currently returning \$450.00 per week.