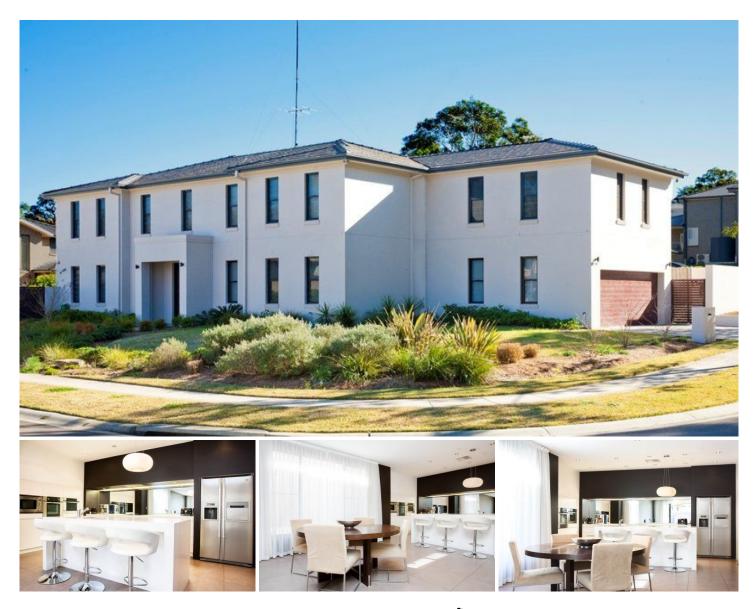

## 10 Thomas Way Blaxland NSW

Set in an exclusive upmarket estate and surrounded by quality homes, comes this prestige masterpiece. Only six years young this stunning family home has an abundance of features including; four oversized bedrooms with an enormous master retreat with huge en-suite bathroom of the highest quality and walk-in dressing room with plenty of storage. The floor plan encompasses multiple formal and informal living areas with the emphasis on modern, relaxed living. A one off design, the home has been finished with inclusions of the highest quality, with the large, designer kitchen at the centrepiece. Some other features are; feature lighting throughout, ducted air and vacuum, solid core veneer internal doors, high ceilings, undercover alfresco area, double garage to house the vehicles and beautiful landscaped gardens. A true statement of charm