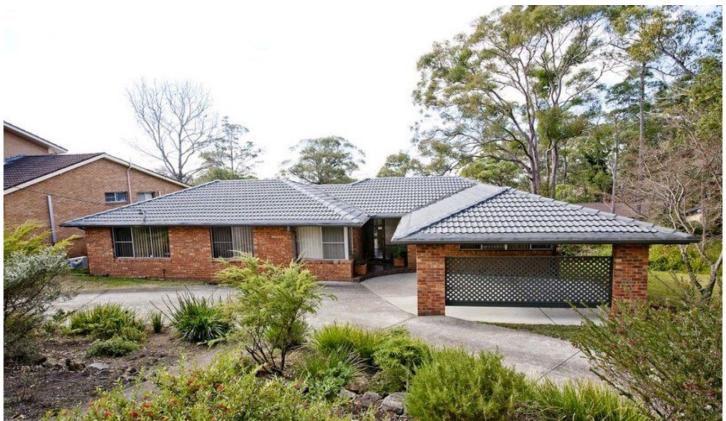

## **57 Grand View Drive Mount Riverview NSW**

Located in a whisper quiet street this light and airy family, four-bedroom home will suit the whole family. Ready to move straight into, there is still the opportunity to add your own personal touches to transform this house into your home. Just some of the internal features include; ensuite & parents retreat off main bedroom, L-shape lounge/dining, family room off kitchen, built in robes, polished timber floors and ducted air conditioning.

Outside, there is a veranda that overlooks a child, and pet, friendly back yard that is fully fenced and you will find ample storage under the house. There is also a garden shed, semi-circular driveway and double carport.