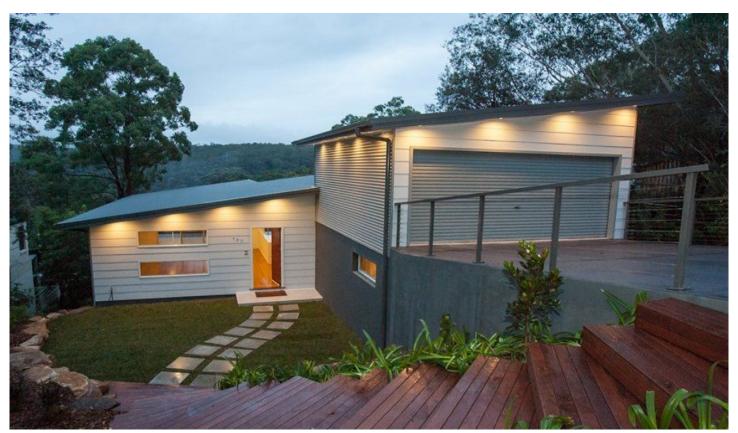

## 197 Great Western Highway Blaxland NSW

Perched on the edge of the Blue Mountains National Park and offering uninterrupted panoramic views across the valley, this architect-designed home has been thoughtfully crafted with impeccable attention to detail. Spanning three levels this gracious home seamlessly blends bespoke modern indoors with the magnificent Blue Mountains escarpment and the addition of quality inclusions makes this a truly unique, peaceful and warm family home.

Features include four bedrooms, two and a half bathrooms and multiple living areas, including a home cinema to entertain both family and guests. The oversized deck overlooking the valley is laid with Italian porcelain tiles and comes complete with a built-in BBQ and wet bar - a perfect place to entertain and enjoy the wide sky view.