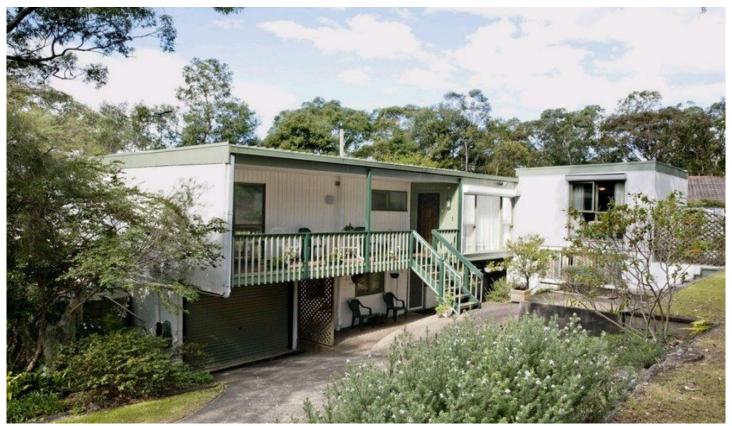

## 1 Sunland Crescent Mount Riverview NSW

Situated in a peaceful area is this large home with plenty of space and size. With plenty of room for the kids to run around this home is perfect to raise a family. Consisting of four bedrooms, this home features built in robes to all, two bathrooms, studio, split system air conditioning, veranda and a host of extras. Downstairs there is a large rumpus room, study and kitchenette which would make great self-contained accommodation for the teenagers or in-laws. Completing the picture there is a large storage room/workshop and single lock up garage with internal access. With a pleasant outlook and beautiful bushy aspect this home will be sure to tick the boxes so call today for an inspection.

4 🕒 2 📛 2 🖨

Type : House Land Size : 695 sqm

View: https://www.aitkenre.com.au/8059555